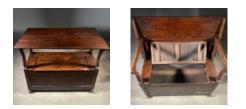

## AN ENGLISH OAK "MONK'S BENCH"

a metamorphoic settle/table, probably converted in the early 20th Century from an earlier settle

the rectangular backrest with side rails, can be articulated to form a table top, above a box base with a lid incorporated in the seat and carved arm rests to each end,

DIMENSIONS: 80cm (31<sup> $\frac{1}{2}$ </sup>") High, 101cm (39<sup> $\frac{3}{4}$ </sup>") Wide, 57cm (22<sup> $\frac{1}{2}$ </sup>") Deep

PRICE: £1,200

STOCK CODE: 47160