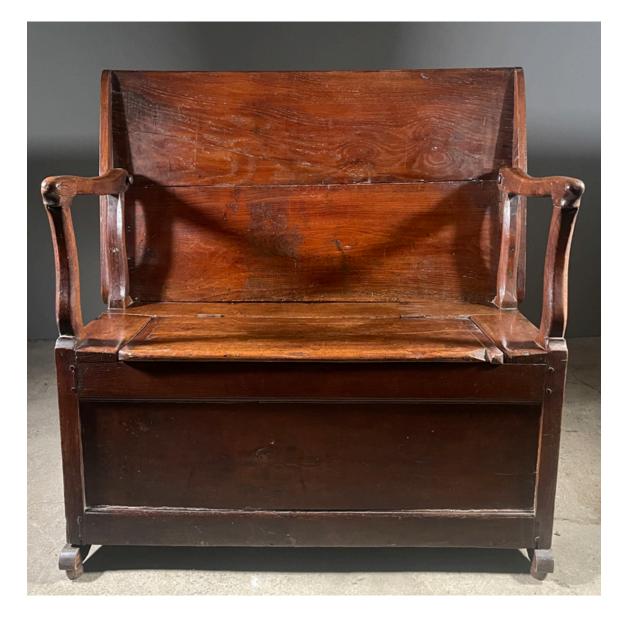

## AN ENGLISH OAK "MONK'S BENCH"

a metamorphoic settle/table, probably converted in the early 20th Century from an earlier settle

the rectangular backrest with side rails, can be articulated to form a table top, above a box base with a lid incorporated in the seat and carved arm rests to each end,

DIMENSIONS: 80cm (31<sup> $\frac{1}{2}$ </sup>") High, 101cm (39<sup> $\frac{3}{4}$ </sup>") Wide, 57cm (22<sup> $\frac{1}{2}$ </sup>") Deep

PRICE: £1,200

STOCK CODE: 47160