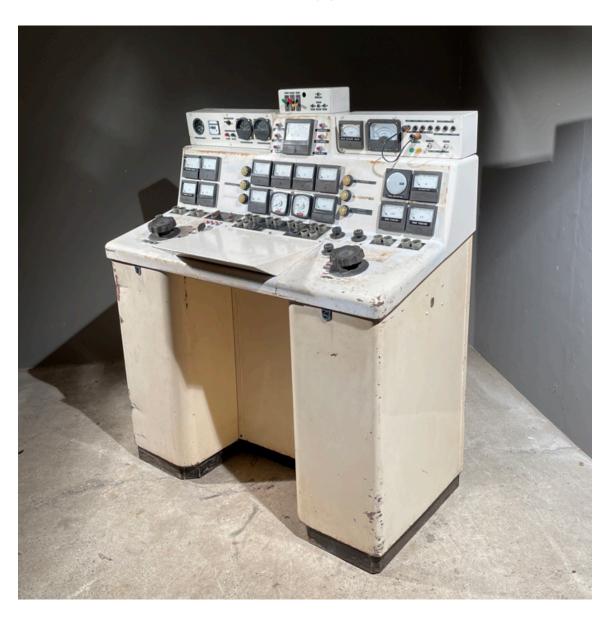

## AN ENGLISH NUCLEAR REACTOR CONTROL DESK,

by Philips, c.1950, removed from A.E.R.E (Atomic Energy Research Establishment) or "Atomic Town", Harwell, Oxford.

the sheet steel knee-hole console desk centred with a writing slope flanked by a pair of large control dials, the up-stand with an array of dials, gauges, switches buttons and lights with diverse labels - some printed, some handwritten such as "Radiation Monitor", "Tube Penning", "Kinney Pump",

DIMENSIONS: 142cm (56") High, 121cm (47<sup>3</sup>4") Wide, 58cm (22<sup>3</sup>4") Deep

STOCK CODE: 48879

## **HISTORY**

Please note: As with all electrical goods this Control Desk is sold on the basis of its decorative value only and must be installed and checked by a qualified electrician before use.

Research continues as to the precise origin of this Philips desk at Harwell – likely to have been used for "Hermes" or "Dido" or one of the other research reactors built in this groundbreaking Oxfordshire Science park. The unit was salvaged by a Physics Professor on one of the rounds of