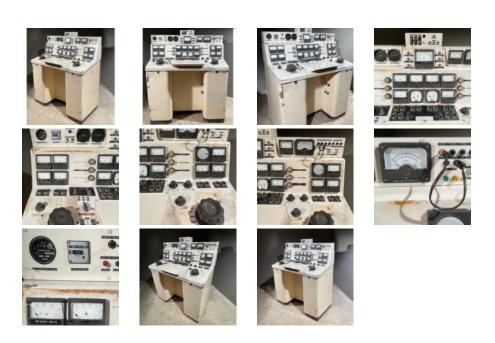

## AN ENGLISH NUCLEAR REACTOR CONTROL DESK,

by Philips, c.1950, removed from A.E.R.E (Atomic Energy Research Establishment) or "Atomic Town", Harwell, Oxford.

the sheet steel knee-hole console desk centred with a writing slope flanked by a pair of large control dials, the up-stand with an array of dials, gauges, switches buttons and lights with diverse labels - some printed, some handwritten such as "Radiation Monitor", "Tube Penning", "Kinney Pump",

DIMENSIONS: 142cm (56") High, 121cm (47<sup>3</sup>4") Wide, 58cm (22<sup>3</sup>4") Deep

STOCK CODE: 48879

## **HISTORY**

Please note: As with all electrical goods this Control Desk is sold on the basis of its decorative value only and must be installed and checked by a qualified electrician before use.

Research continues as to the precise origin of this Philips desk at Harwell – likely to have been used for "Hermes" or "Dido" or one of the other research reactors built in this groundbreaking Oxfordshire Science park. The unit was salvaged by a Physics Professor on one of the rounds of