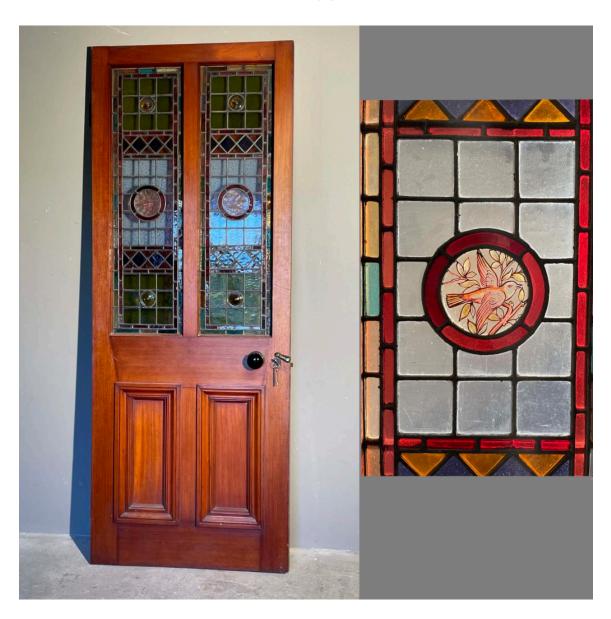

## AN ENGLISH MAHOGANY, LEADED AND COLOURED GLASS DOOR,

Edwardian, RESERVED,

two short recessed and heavily moulded panels within 'gunstock' stiles and beneath two long leaded and coloured glass panels, each centred with painted roundels depicting birds,

DIMENSIONS: 199cm ( $78^{\frac{1}{4}}$ ") High, 77cm ( $30^{\frac{1}{4}}$ ") Wide, 4.5cm ( $1^{\frac{1}{4}}$ ") Deep

STOCK CODE: 48854