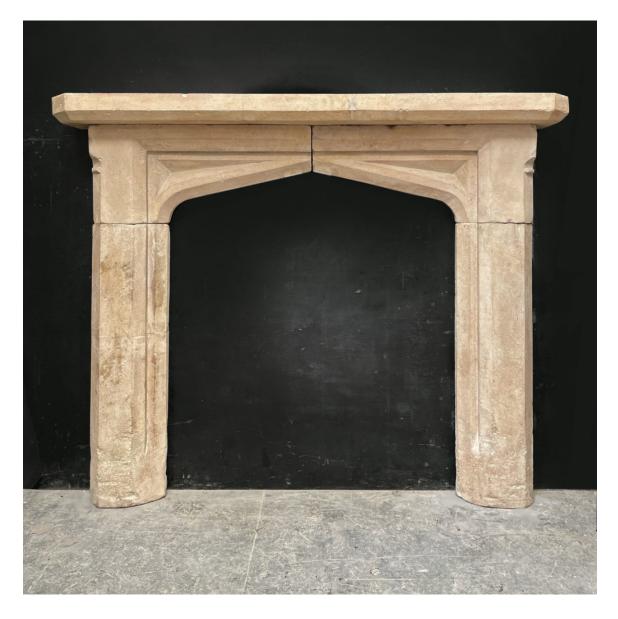

## AN ENGLISH LIMESTONE 'TUDOR' ARCHED CHIMNEYPIECE,

nineteenth century, ex. Chalgrove Manor,

the chamfered shelf over the two-part lintel forming the low gothic arch with recessed spandrels, knopped stop-chamfers to the outside of the jambs. Restorations,

DIMENSIONS: 124cm (48<sup>34</sup>") High, 156cm (61<sup> $\frac{1}{2}$ </sup>") Wide, 23cm (9") Deep

STOCK CODE: 48996