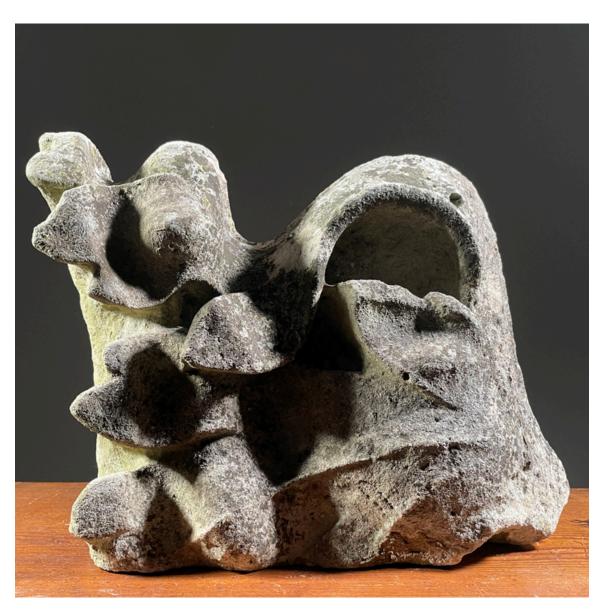

## AN ENGLISH LIMESTONE CHURCH FRAGMENT

a crocket - probably from a church spire or flying buttress the foliate carving of leafy clasps, well weathered, flat to the underside,

DIMENSIONS: 30.5cm (12") High, 42cm ( $16^{\frac{1}{2}}$ ") Wide, 20.25cm (8") Deep

PRICE: £175

STOCK CODE: 47043

**HISTORY** 

Provenance not known but likely removed during restorations to a Cotswold church.