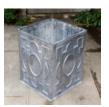

## **ENGLISH LEAD CISTERN**

## In the 18th Century manner

square in section, cast to the front and sides with repeating panels of raised moulding. Please note that there is a lead time of approximately 4 weeks.

DIMENSIONS: 52cm ( $20^{\frac{1}{2}}$ ") High, 42cm ( $16^{\frac{1}{2}}$ ") Wide, 42cm ( $16^{\frac{1}{2}}$ ") Deep

PRICE: £1,000

STOCK CODE: 91070