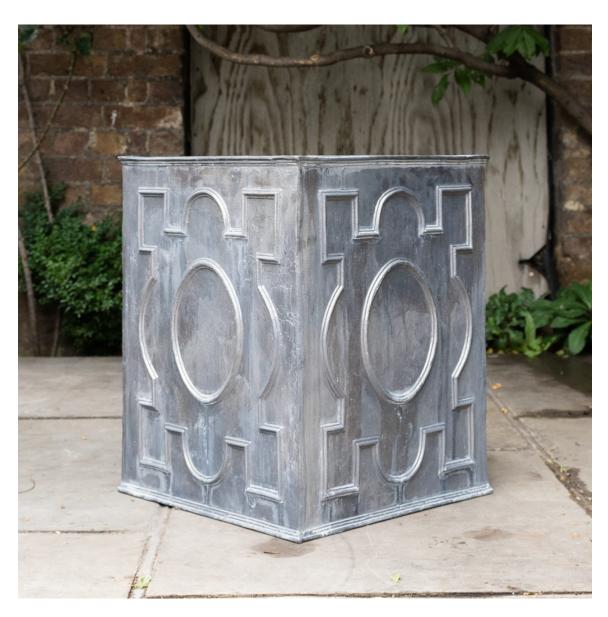

## **ENGLISH LEAD CISTERN**

## In the 18th Century manner

square in section, cast to the front and sides with repeating panels of raised moulding. Please note that there is a lead time of approximately 4 weeks.

DIMENSIONS: 52cm ( $20^{\frac{1}{2}}$ ") High, 42cm ( $16^{\frac{1}{2}}$ ") Wide, 42cm ( $16^{\frac{1}{2}}$ ") Deep

PRICE: £1,000

STOCK CODE: 91070