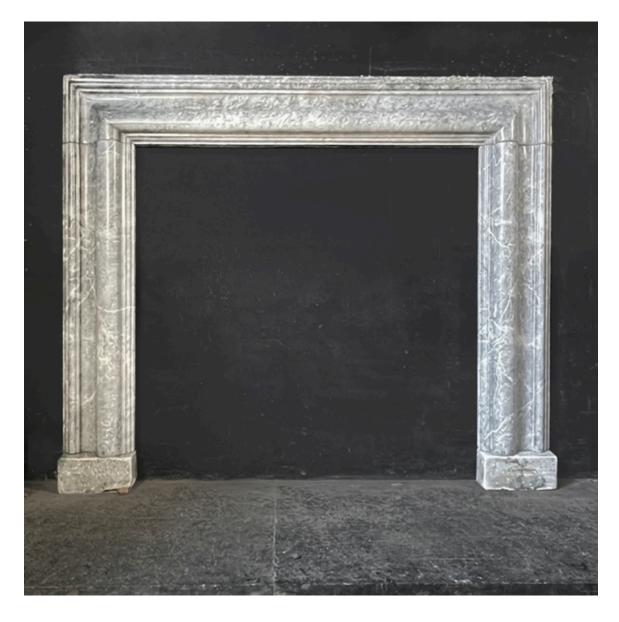

## AN ENGLISH GREY MARBLE BOLECTION MOULDED CHIMNEYPIECE

19th Century, in the 17th Century taste

moulded with an ogee section to the lintel and jambs and raised on block feet

DIMENSIONS: 117.5cm ( $46^{\frac{1}{4}}$ ) High, 132cm (52") Wide, 8.02cm ( $3^{\frac{1}{4}}$ ) Deep, 93.5 x 96.5cm the aperture (h x w), 19cm wide each jamb

PRICE: £6,400

STOCK CODE: 46777

HISTORY

A beautiful marble: pale slate grey with mottled figuring and striations.