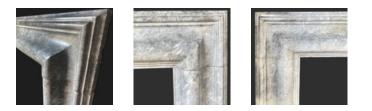

## AN ENGLISH GREY MARBLE BOLECTION MOULDED CHIMNEYPIECE

19th Century, in the 17th Century taste

moulded with an ogee section to the lintel and jambs and raised on block feet

DIMENSIONS: 117.5cm ( $46^{\frac{1}{4}}$ ) High, 132cm (52") Wide, 8.02cm ( $3^{\frac{1}{4}}$ ) Deep, 93.5 x 96.5cm the aperture (h x w), 19cm wide each jamb

PRICE: £6,400

STOCK CODE: 46777

HISTORY

A beautiful marble: pale slate grey with mottled figuring and striations.