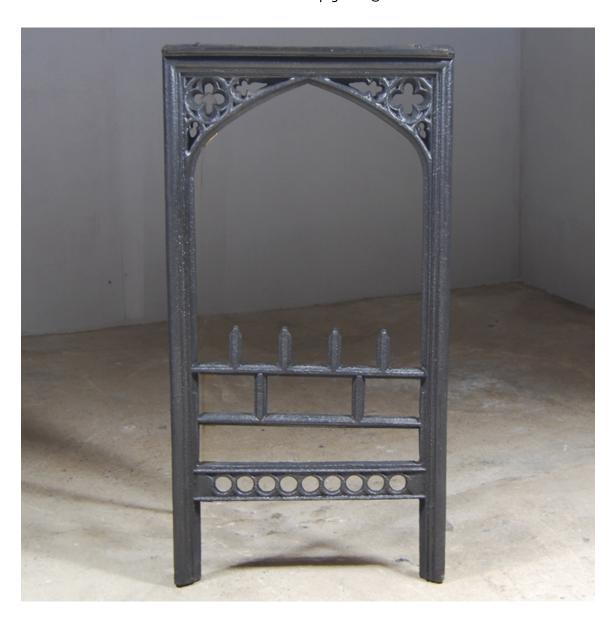

## AN ENGLISH GOTHIC CAST IRON FIREPLACE INSERT,

early 19th Century,

the narrow arched insert pierced to the spandrels with quatrefoils, above the railed basket with lugs to the top bar,

DIMENSIONS: 80cm (31%") High, 40.5cm (16") Wide

## **HISTORY**

By its evident age, and slightly quirky casting this characterful firegrate is unusually early for its format.