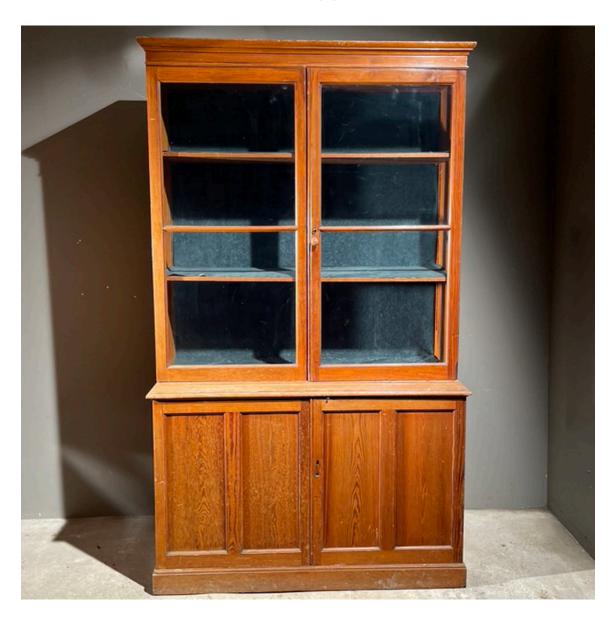

## AN ENGLISH GLAZED PITCH PINE BOOKCASE,

early 20th Century,

the top section with a pair of glazed doors with adjustable timber shelves within, the deeper lower section a folio cupboard with a pair of panelled doors,

DIMENSIONS: 214cm (84 $^{1/4}$ ") High, 125.5cm (49 $^{1/2}$ ") Wide, 52cm (20 $^{1/2}$ ") Deep, glazed section

interior depth = 32cm

PRICE: £875

STOCK CODE: 49083