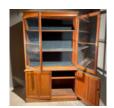

## AN ENGLISH GLAZED PITCH PINE BOOKCASE,

early 20th Century,

the top section with a pair of glazed doors with adjustable timber shelves within, the deeper lower section a folio cupboard with a pair of panelled doors,

## **HISTORY**

This bookcase served as the backdrop to the boardroom of a Nottingham manufacturers for many years. It's a well-made piece of furniture – the doors slide on ball-bearings, the drop handles are flush. It travels in three large pieces.