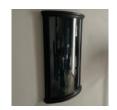

## AN ENGLISH EBONISED PINE AND BENT-GLASS WALL-MOUNTED DISPLAY CASE

the convex glazed front revealing a flat back black-felted, access by de-mounting and unlatching the rear panel,

DIMENSIONS: 53cm (20<sup>3/4</sup>") High, 34cm (13<sup>3/2</sup>") Wide, 9cm (3<sup>3/2</sup>") Deep

## **HISTORY**

Great for a restaurant menu, a smart notice board or displaying a precious object. (Scroll pictures to see the cabinet with an A4 piece of paper within).