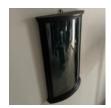

## AN ENGLISH EBONISED PINE AND BENT-GLASS WALL-MOUNTED DISPLAY CASE

the convex glazed front revealing a flat back black-felted, access by de-mounting and unlatching the rear panel,

DIMENSIONS: 53cm (20<sup>3/4</sup>") High, 34cm (13<sup>3/2</sup>") Wide, 9cm (3<sup>3/2</sup>") Deep

## **HISTORY**

Great for a restaurant menu, a smart notice board or displaying a precious object. (Scroll pictures to see the cabinet with an A4 piece of paper within).