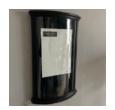

## AN ENGLISH EBONISED PINE AND BENT-GLASS WALL-MOUNTED DISPLAY CASE

the convex glazed front revealing a flat back black-felted, access by de-mounting and unlatching the rear panel,

DIMENSIONS: 53cm (20<sup>3/4</sup>") High, 34cm (13<sup>3/2</sup>") Wide, 9cm (3<sup>3/2</sup>") Deep

## **HISTORY**

Great for a restaurant menu, a smart notice board or displaying a precious object. (Scroll pictures to see the cabinet with an A4 piece of paper within).