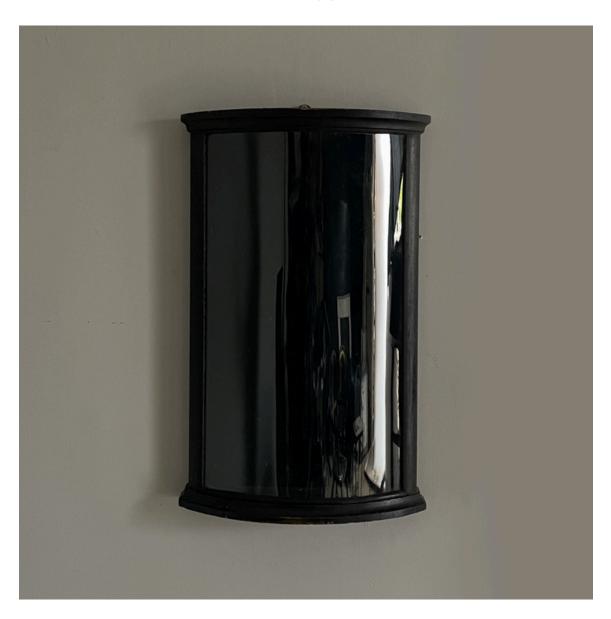

## AN ENGLISH EBONISED PINE AND BENT-GLASS WALL-MOUNTED DISPLAY CASE

the convex glazed front revealing a flat back black-felted, access by de-mounting and unlatching the rear panel,

DIMENSIONS: 53cm (20<sup>3/4</sup>") High, 34cm (13<sup>3/2</sup>") Wide, 9cm (3<sup>3/2</sup>") Deep

STOCK CODE: 46912

## **HISTORY**

Great for a restaurant menu, a smart notice board or displaying a precious object. (Scroll pictures to see the cabinet with an A4 piece of paper within).