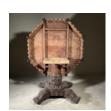

## AN ENGLISH COUNTRY-HOUSE OAK CENTRE TABLE

20th Century, in the Jacobean taste, removed from the Long Gallery of Charlton Park, Wiltshire, seat of the Earl of Suffolk

the octagonal marquetry tilt-top with an acanthus edge-moulding and foliate carved apron, raised on a cylindrical pillar and four splayed feet with bearded masks,

DIMENSIONS: 74cm (29 $^{1/4}$ ") High, 115cm (45 $^{1/4}$ ") Wide, 115cm (45 $^{1/4}$ ") Deep

PRICE: £1,400

STOCK CODE: 46121