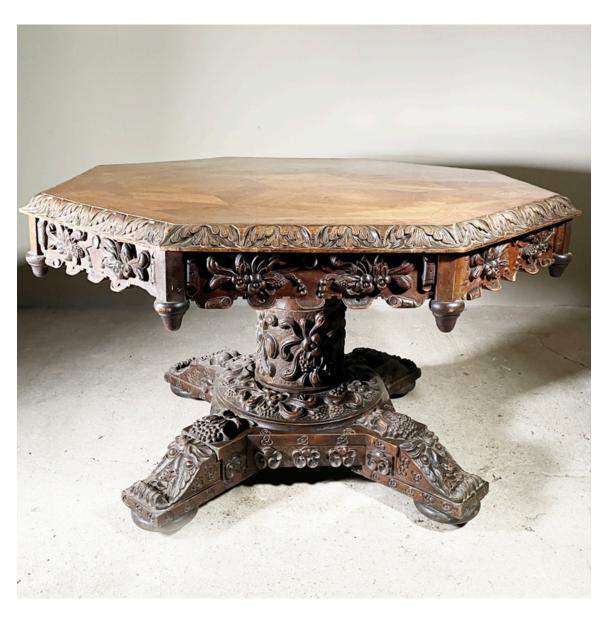

## AN ENGLISH COUNTRY-HOUSE OAK CENTRE TABLE

20th Century, in the Jacobean taste, removed from the Long Gallery of Charlton Park, Wiltshire, seat of the Earl of Suffolk

the octagonal marquetry tilt-top with an acanthus edge-moulding and foliate carved apron, raised on a cylindrical pillar and four splayed feet with bearded masks,

DIMENSIONS: 74cm (29 $^{1/4}$ ") High, 115cm (45 $^{1/4}$ ") Wide, 115cm (45 $^{1/4}$ ") Deep

PRICE: £1,400

STOCK CODE: 46121