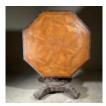

## AN ENGLISH COUNTRY-HOUSE OAK CENTRE TABLE

20th Century, in the Jacobean taste, removed from the Long Gallery of Charlton Park, Wiltshire, seat of the Earl of Suffolk

the octagonal marquetry tilt-top with an acanthus edge-moulding and foliate carved apron, raised on a cylindrical pillar and four splayed feet with bearded masks,