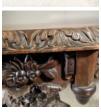

## AN ENGLISH COUNTRY-HOUSE OAK CENTRE TABLE

20th Century, in the Jacobean taste, removed from the Long Gallery of Charlton Park, Wiltshire, seat of the Earl of Suffolk

the octagonal marquetry tilt-top with an acanthus edge-moulding and foliate carved apron, raised on a cylindrical pillar and four splayed feet with bearded masks,