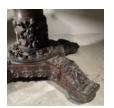

## AN ENGLISH COUNTRY-HOUSE OAK CENTRE TABLE

20th Century, in the Jacobean taste, removed from the Long Gallery of Charlton Park, Wiltshire, seat of the Earl of Suffolk

the octagonal marquetry tilt-top with an acanthus edge-moulding and foliate carved apron, raised on a cylindrical pillar and four splayed feet with bearded masks,

DIMENSIONS: 74cm (29 $^{1/4}$ ") High, 115cm (45 $^{1/4}$ ") Wide, 115cm (45 $^{1/4}$ ") Deep

PRICE: £1,400

STOCK CODE: 46121