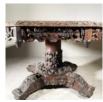

## AN ENGLISH COUNTRY-HOUSE OAK CENTRE TABLE

20th Century, in the Jacobean taste, removed from the Long Gallery of Charlton Park, Wiltshire, seat of the Earl of Suffolk

the octagonal marquetry tilt-top with an acanthus edge-moulding and foliate carved apron, raised on a cylindrical pillar and four splayed feet with bearded masks,

DIMENSIONS: 74cm (29 $^{1/4}$ ") High, 115cm (45 $^{1/4}$ ") Wide, 115cm (45 $^{1/4}$ ") Deep

PRICE: £1,400

STOCK CODE: 46121