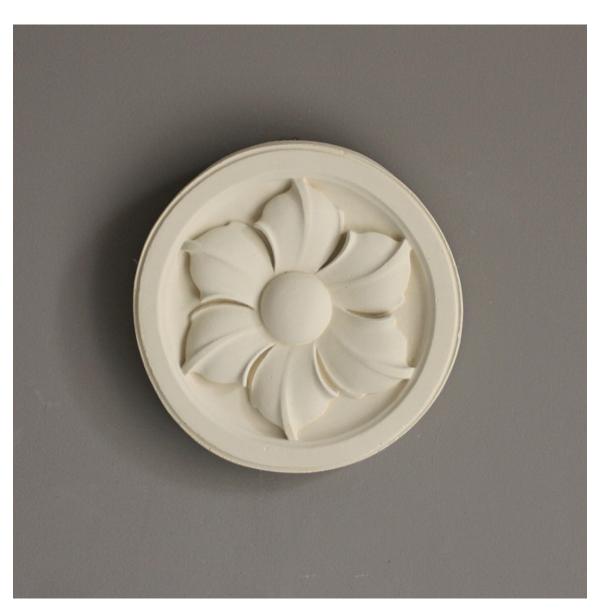

## AN ENGLISH COMPOSITION STONE HEXAPETALOUS FLOWERHEAD ROUNDEL,

cast at LASSCO Three Pigeons, the ridged petals slightly curved,

DIMENSIONS: 19cm ( $7^{\frac{1}{2}}$ ") High, 19cm ( $7^{\frac{1}{2}}$ ") Wide, 2.5cm (1") Thick, 19cm ( $7^{\frac{1}{2}}$ ") in Diameter

PRICE: £75

STOCK CODE: 45400

## **HISTORY**

This stone plaque is cast using ground-down Oxfordshire stone; it is weatherproof. It comes from the same mould as the plaster version found by searching "45368".