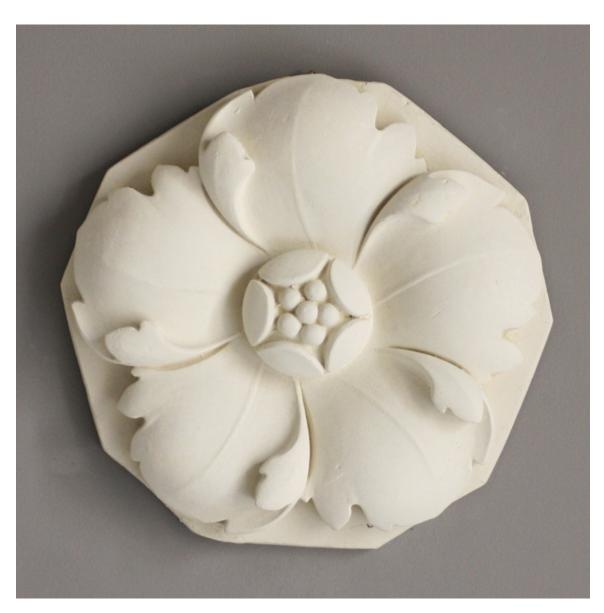

## AN ENGLISH COMPOSITION STONE FLOWERHEAD PLAQUE,

cast at LASSCO Three Pigeons,

the flower cast in relief with a furled edge to each of the five petals, the plaque a rough decagon

DIMENSIONS: 26cm ( $10^{1/4}$ ") High, 26cm ( $10^{1/4}$ ") Wide, 4cm ( $1^{1/2}$ ") Thick

## **HISTORY**

This stone plaque is cast using ground-down Oxfordshire stone; it is weatherproof. It comes from the same mould as the plaster version found by searching "44645".