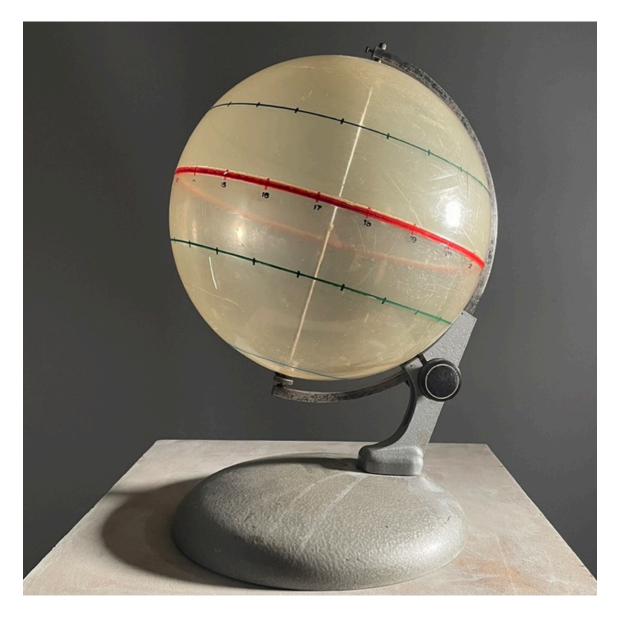

## AN ENGLISH CLASSROOM PERSPEX AND STEEL GLOBE

## 20th Century,

the rotating sphere marked with equator, and Tropics of Cancer and Capricorn, with longitudinal marks, the globe with adjustable pitch,

DIMENSIONS: 47cm (18<sup> $\frac{1}{2}$ </sup>") High, 35cm (13<sup> $\frac{3}{4}$ </sup>") Wide, 35cm (13<sup> $\frac{3}{4}$ </sup>") in Diameter

PRICE: £155

STOCK CODE: 46920

HISTORY

A teaching aid to demonstrate planetary, and lunar seasonal and tidal effects.