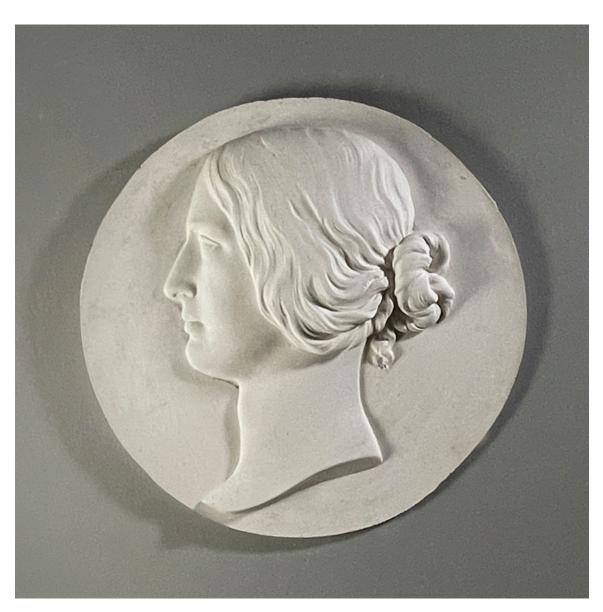

## AN ENGLISH CAST PLASTER PORTRAIT ROUNDEL,

cast at LASSCO Three Pigeons by Peter Hone, from a Victorian original, the circular plaque cast in relief with the portrait of a lady in profile,

DIMENSIONS: 40cm (15<sup>3/4</sup>") Wide

## **HISTORY**

This delicate lifesize profile portrait could well depict the Empress Eugenie de Montji 1826-1920 - to be confirmed