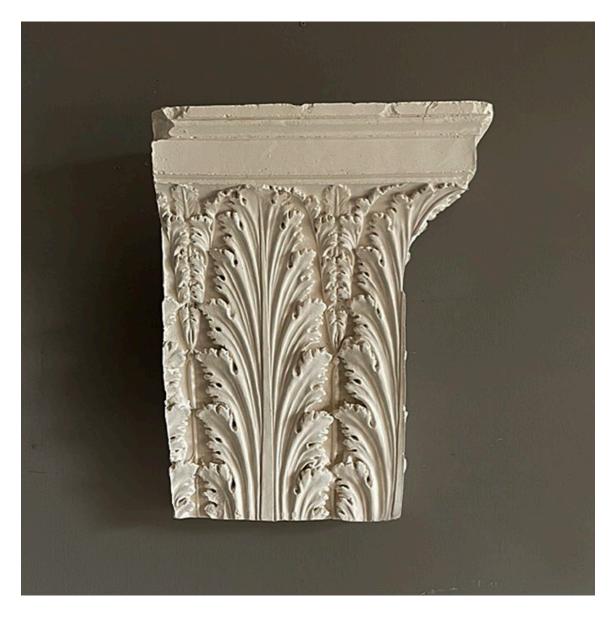

## AN ENGLISH CAST PLASTER CORINTHIAN ORDER PILASTER CAPITAL,

Cast at LASSCO by Peter Hone,

the half capital, intended for heading an "attached column", cast over-all with formalised stiffleaf acanthine ornament spreading to a rectangular capping plinth, cast with wire hoops to the reverse for wall-hanging if preferred,

DIMENSIONS: 38cm (15") High, 30cm (11<sup> $\frac{3}{4}$ </sup>") Wide, 12cm (4<sup> $\frac{3}{4}$ </sup>") Deep

PRICE: £220

STOCK CODE: 49090