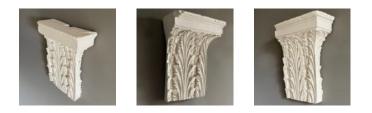

## AN ENGLISH CAST PLASTER CORINTHIAN ORDER PILASTER CAPITAL,

Cast at LASSCO by Peter Hone,

the half capital, intended for heading an "attached column", cast over-all with formalised stiffleaf acanthine ornament spreading to a rectangular capping plinth, cast with wire hoops to the reverse for wall-hanging if preferred,

DIMENSIONS: 38cm (15") High, 30cm (11<sup> $\frac{3}{4}$ </sup>") Wide, 12cm (4<sup> $\frac{3}{4}$ </sup>") Deep

PRICE: £220

STOCK CODE: 49090