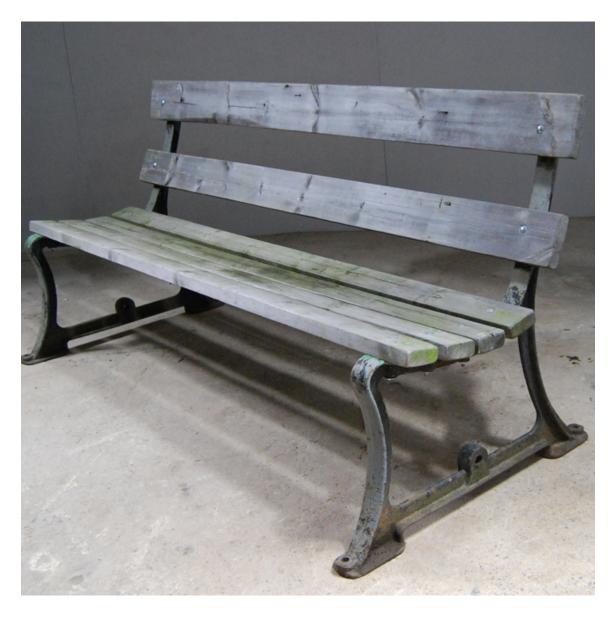

## AN ENGLISH CAST-IRON AND TIMBER PARK BENCH,

by Spencer, Heath & George Ltd., early 20th Century, the seat re-planked,

DIMENSIONS: 72cm (28<sup>¼</sup>") High, 154cm (60<sup>¾</sup>") Wide, 66cm (26") Deep

PRICE: £360

STOCK CODE: 44598

## HISTORY

Spencer Heath and George were a London based furnishings and engineering firm. One of their specialities was gymnasium equipment; they supplied exercise machines for the gymnasia aboard The Titanic and The Queen Mary.