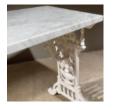

## AN ENGLISH CAST-IRON AND MARBLE CONSERVATORY TABLE,

after Coalbrookdale, 20th Century,

the splat end panels pierced with foliate and fruiting ornament on spreading feet, linked by bracket stretchers and a sub-frame, and topped with a rectangular Carrara marble slab,

DIMENSIONS: 73cm ( $28^{\frac{3}{4}}$ ") High, 46cm (18") Wide, 98cm ( $38^{\frac{3}{2}}$ ") Long

STOCK CODE: 45559