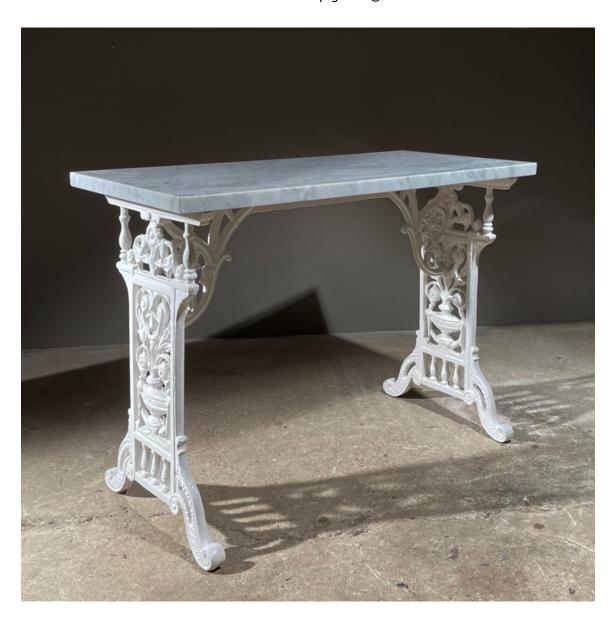

## AN ENGLISH CAST-IRON AND MARBLE CONSERVATORY TABLE,

after Coalbrookdale, 20th Century,

the splat end panels pierced with foliate and fruiting ornament on spreading feet, linked by bracket stretchers and a sub-frame, and topped with a rectangular Carrara marble slab,

DIMENSIONS: 73cm ( $28^{\frac{3}{4}}$ ") High, 46cm (18") Wide, 98cm ( $38^{\frac{3}{2}}$ ") Long

STOCK CODE: 45559