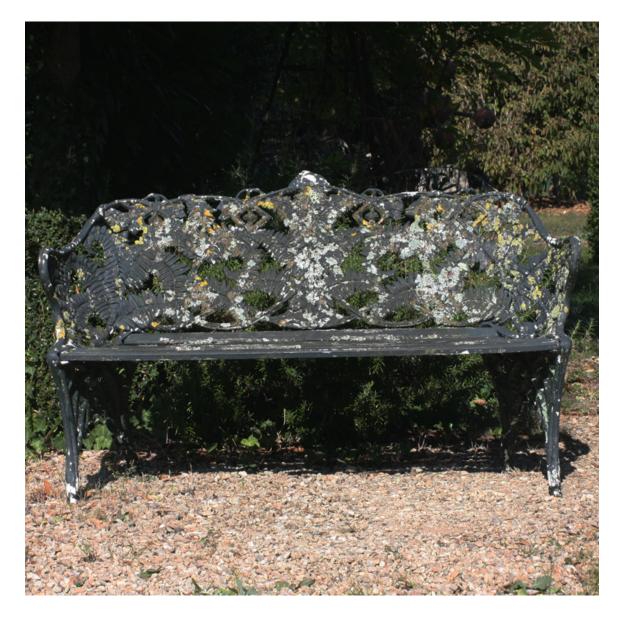

## AN ENGLISH CAST ALUMINIUM FERN AND BLACKBERRY PATTERN GARDEN BENCH,

20th Century, after the cast iron original by Coalbrookdale,

the shaped back, cast with interlaced curved fern fronds, above the timber slatted seat,

DIMENSIONS: 88cm (34<sup>34</sup>") High, 149cm (58<sup>34</sup>") Wide, 52cm (20<sup>32</sup>") Deep

STOCK CODE: 45124

## HISTORY

Nicely encrusted with old lichens. This bench although alloy, has some age and has reasonable weight and quality of casting.