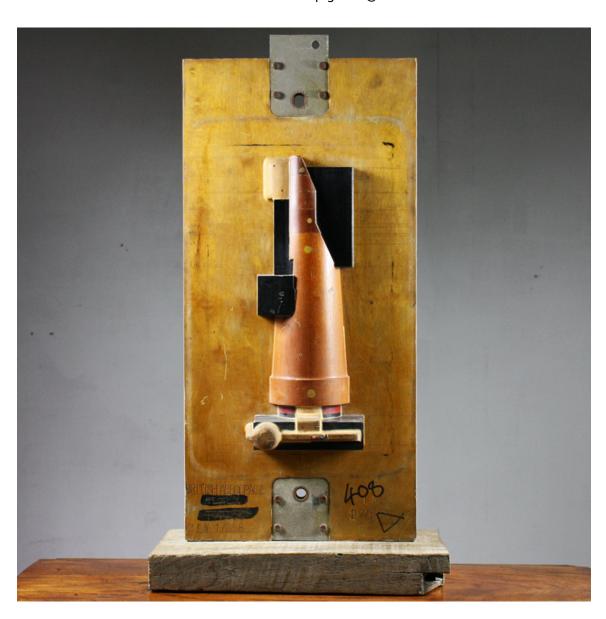

## AN ENGLISH CARVED HARDWOOD INDUSTRIAL MOULD,

mid 20th Century, made for British Aerospace,

the double-sided mould for the precision casting of engineered aeronautucal component parts,

DIMENSIONS: 94cm (37") High, 44cm ( $17^{\frac{1}{4}}$ ") Wide, 25cm ( $9^{\frac{9}{4}}$ ") Deep

STOCK CODE: 44850

## **HISTORY**

Salvaged from a West Country foundry that specialised in the supplying component parts to aviation and military manufacturers we have simply cleaned up the moulds and mounted them on a salvaged oak slab. Each has a certain abstract quality and bear the notes and markings by the foundry workers during the casting process.