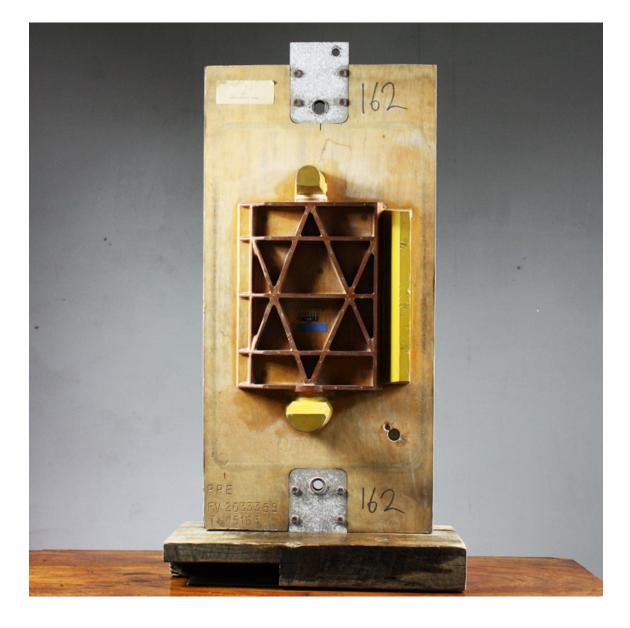

## AN ENGLISH CARVED HARDWOOD INDUSTRIAL MOULD,

mid 20th Century, made for British Aerospace,

the double-sided mould for the precision casting of engineered aeronautical component parts,

DIMENSIONS: 82cm ( $32^{\frac{1}{4}}$ ) High, 43.5cm ( $17^{\frac{1}{4}}$ ) Wide, 25cm ( $9^{\frac{3}{4}}$ ) Deep

## HISTORY

Salvaged from a West Country foundry that specialised in the supplying component parts to aviation and military manufacturers we have simply cleaned up the moulds and mounted them on a salvaged oak slab. Each has a certain abstract quality and bear the notes and markings by the foundry workers during the casting process.