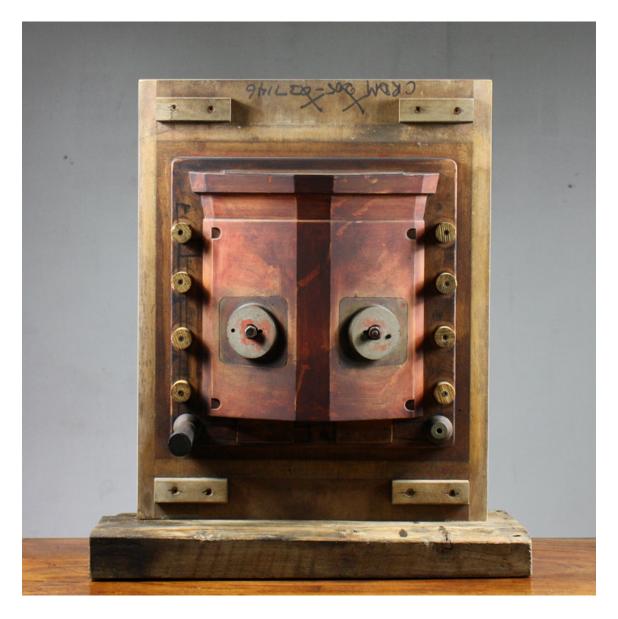

## AN ENGLISH CARVED HARDWOOD INDUSTRIAL MOULD,

mid 20th Century, made for British Aerospace,

the double-sided mould for the precision casting of engineered aeronautucal component parts,

DIMENSIONS: 63cm (24<sup>3</sup>") High, 54cm (21<sup>3</sup>") Wide, 25cm (9<sup>3</sup>") Deep

## HISTORY

Salvaged from a West Country foundry that specialised in the supplying component parts to aviation and military manufacturers we have simply cleaned up the moulds and mounted them on a salvaged oak slab. Each has a certain abstract quality and bear the notes and markings by the foundry workers during the casting process.