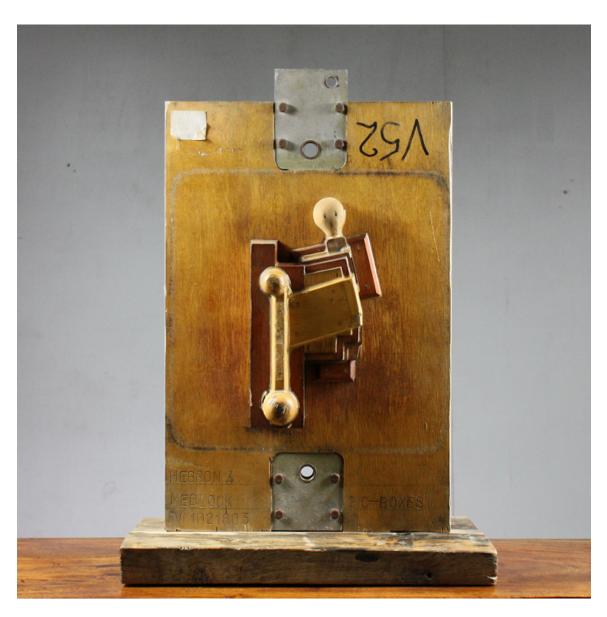

## AN ENGLISH CARVED HARDWOOD INDUSTRIAL MOULD,

mid 20th Century, made for British Aerospace,

the double-sided mould for the precision casting of engineered aeronautucal component parts,

DIMENSIONS: 64cm (25<sup>1/4</sup>") High, 44cm (17<sup>1/4</sup>") Wide, 25cm (9<sup>1/4</sup>") Deep

## **HISTORY**

Salvaged from a West Country foundry that specialised in the supplying component parts to aviation and military manufacturers we have simply cleaned up the moulds and mounted them on a salvaged oak slab. Each has a certain abstract quality and bear the notes and markings by the foundry workers during the casting process.