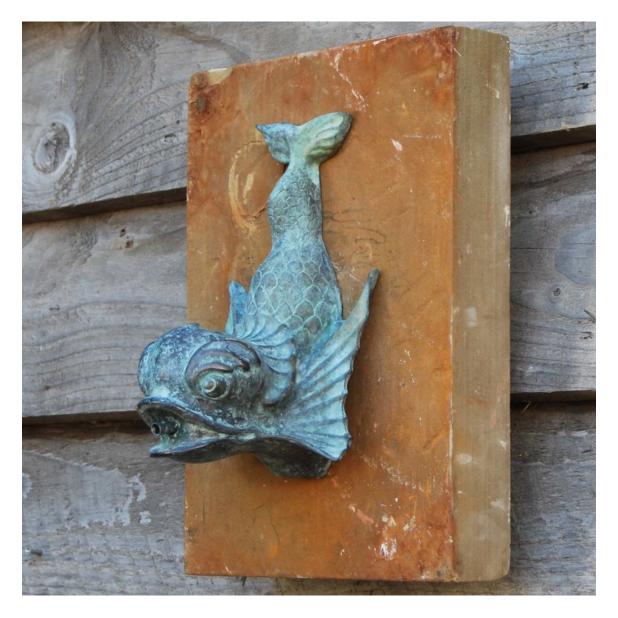

## AN ENGLISH BRONZE DOLPHIN WALL FOUNTAIN SPOUT

## cast in Oxfordshire,

mounted on a stone back-plate, the mouth cast as a spout,

DIMENSIONS: 22cm ( $8^{\frac{3}{4}}$ ) High, 14cm ( $5^{\frac{3}{2}}$ ) Wide, 12.5cm (5") Deep, measurements are for the bronze dolphin, back-plate can be cut to order,

STOCK CODE: 92094

## HISTORY

This is a replica piece. Also available without the back-plate,