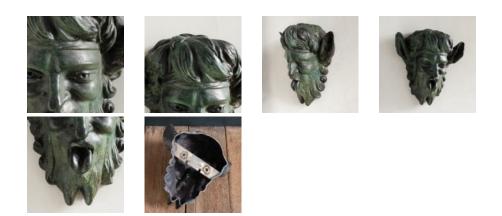

## AN ENGLISH BRONZE WALL FOUNTAIN MASK OF KING MIDAS,

cast after the 16th Century original at the Villa Cittadella, near Luca Italy. The mouth section cast as a water spout. Twentieth Century.

DIMENSIONS: 41cm ( $16^{\frac{1}{4}}$ ) High, 41cm ( $16^{\frac{1}{4}}$ ) At Highest, 41cm ( $16^{\frac{1}{4}}$ ) Wide, 47cm ( $18^{\frac{1}{2}}$ ) At

Widest, 18cm (7") Deep, 16cm ( $6^{\frac{1}{4}}$ ") Long

PRICE: £3,000

STOCK CODE: 79177