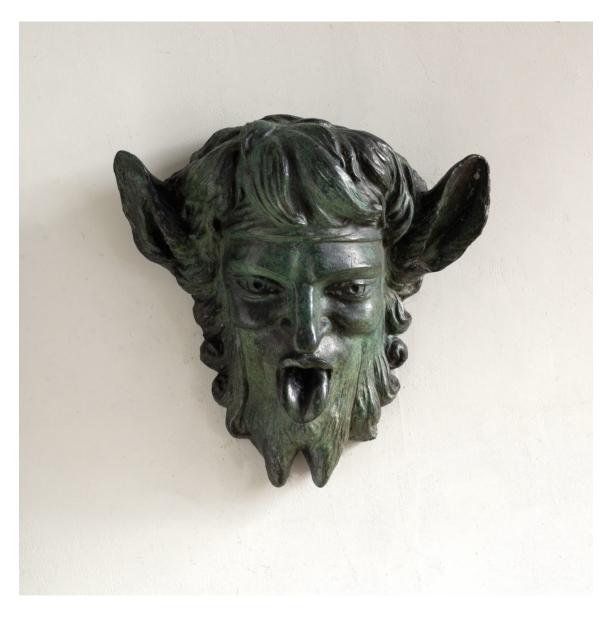

## AN ENGLISH BRONZE WALL FOUNTAIN MASK OF KING MIDAS,

cast after the 16th Century original at the Villa Cittadella, near Luca Italy. The mouth section cast as a water spout. Twentieth Century.

DIMENSIONS: 41cm ( $16^{\frac{1}{4}}$ ) High, 41cm ( $16^{\frac{1}{4}}$ ) At Highest, 41cm ( $16^{\frac{1}{4}}$ ) Wide, 47cm ( $18^{\frac{1}{2}}$ ) At

Widest, 18cm (7") Deep, 16cm ( $6^{\frac{1}{4}}$ ") Long

PRICE: £3,000

STOCK CODE: 79177