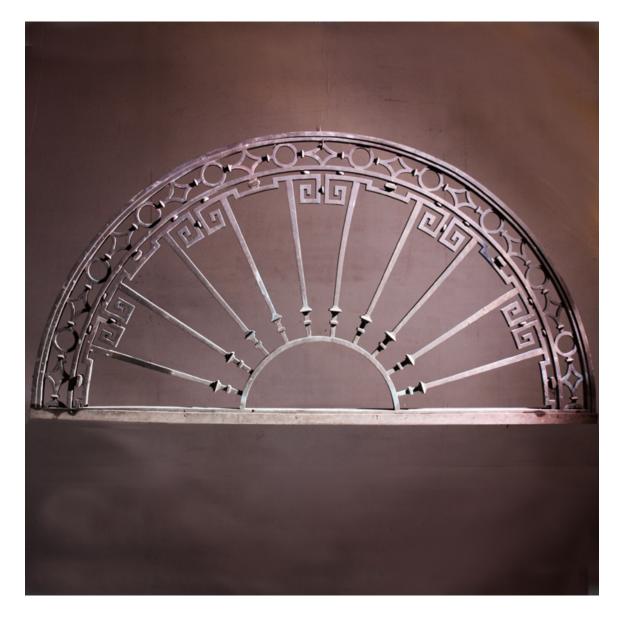

## AN ENGLISH BRONZE FANLIGHT WINDOW,

## Edwardian,

the geometric demi-lune overdoor, cast in square-section bar each radial section terminating with opposed Greek-key scrolls, the margin frame incorporating repeating circlets and diamond-shaped ornament,

DIMENSIONS: 89cm (35") High, 173cm (68") Wide, 4cm ( $1^{\frac{1}{2}}$ ") Deep

STOCK CODE: 45044

## HISTORY

The provenance of this beautifully engineered fanlight window is lost. It does have associated glazing frame that would enable its re-glazing. A bend to one of the radial bars is evident.