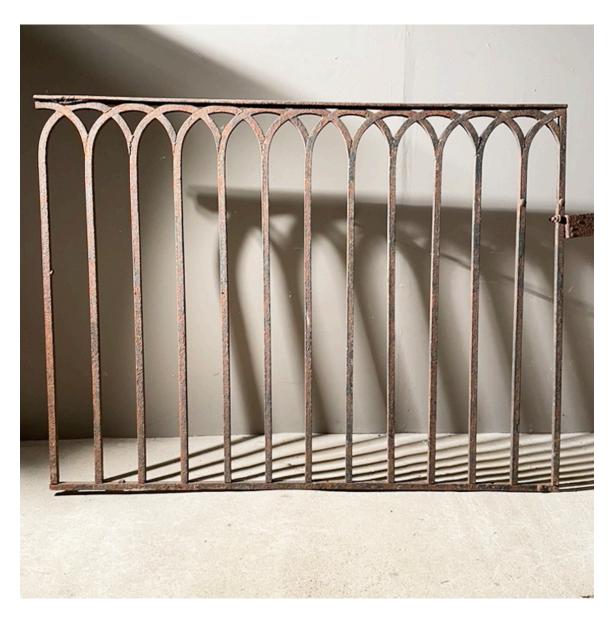

## AN ELEGANT RUN OF ENGLISH WROUGHT IRON RAILING,

19th Century, over 12metres the run,

comprising five panels of interlocking arcades, square section bar, bifurcating and dovetailed at the intersections, capped with a handrail - beautifully made,

DIMENSIONS: 108.5cm ( $42^{34}$ ") High, 1228cm ( $483^{32}$ ") Wide, 4cm ( $1^{32}$ ") Thick, 1228cm ( $483^{32}$ ") The Run, (panel widths (cm) 146.5 / 115 / 337.5 / 336 /293 )

STOCK CODE: 45749

## **HISTORY**

nb. Condition generally good. Some lugs remain protruding from the bottom bar. Of the 5panels the one 336wide is 110cm high. The panel 293wide incorporates a length at one end that is distressed – about 43cm can be lopped off.