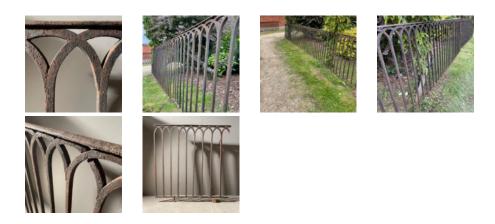

## AN ELEGANT RUN OF ENGLISH WROUGHT IRON RAILING,

19th Century, over 12metres the run,

comprising five panels of interlocking arcades, square section bar, bifurcating and dovetailed at the intersections, capped with a handrail - beautifully made,

DIMENSIONS: 108.5cm ( $42^{34}$ ") High, 1228cm ( $483^{32}$ ") Wide, 4cm ( $1^{32}$ ") Thick, 1228cm ( $483^{32}$ ") The Run, (panel widths (cm) 146.5 / 115 / 337.5 / 336 /293 )

STOCK CODE: 45749

## **HISTORY**

nb. Condition generally good. Some lugs remain protruding from the bottom bar. Of the 5panels the one 336wide is 110cm high. The panel 293wide incorporates a length at one end that is distressed – about 43cm can be lopped off.