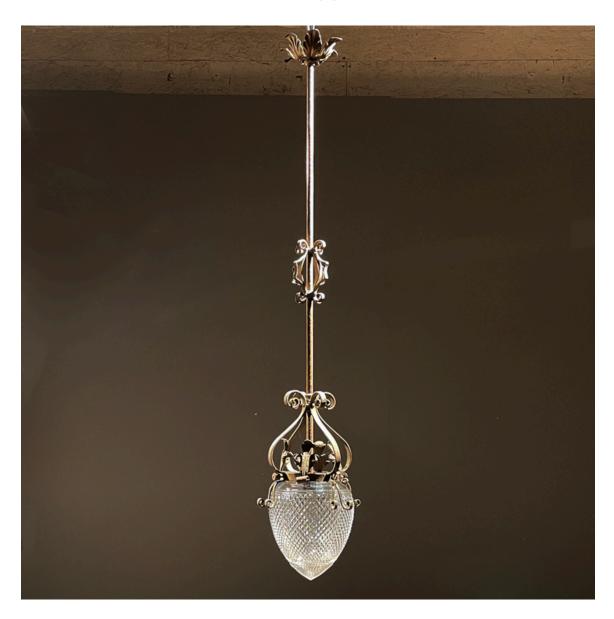

## AN EDWARDIAN WROUGHT-IRON AND CUT-GLASS PENDANT HALL-LIGHT

the pointed cut-glass shade on a rod suspension embellished with scrolled brackets and foliate clasps,

DIMENSIONS: 118cm (46<sup>1/2</sup>") High, 25cm (9<sup>3/4</sup>") Wide

STOCK CODE: 45583

## **HISTORY**

This ceiling-light, requiring that it is hard-wired in, should be installed and certified by an electrician who will re-cable it with a replacement bulb-holder. If you would like LASSCO to rewire it please specify your required cable length and allow 2weeks workshop time when ordering.