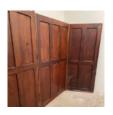

## AN EDWARDIAN PITCH PINE PANELLED SCREEN WALL

probably from a Vestry or Church Hall,

four panels, as a pair of opposed screens, each of the pair comprising a two-over-two and three-over-three panelled leaves hinged together with a piano hinge, the panelling detailed with stop-chamfered moulding,

DIMENSIONS: 191cm ( $75^{\frac{1}{4}}$ ") High, 400cm ( $157^{\frac{1}{2}}$ ") Wide, 3.7cm ( $1^{\frac{1}{2}}$ ") Deep, (panel widths LtoR

81, 118, 119, 82cm)

STOCK CODE: 45928