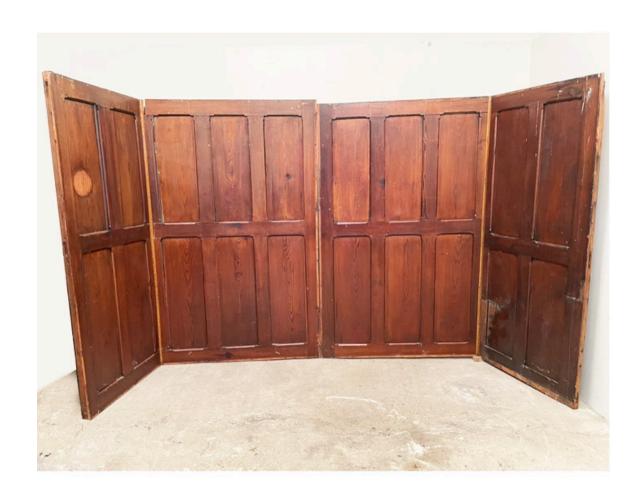

## AN EDWARDIAN PITCH PINE PANELLED SCREEN WALL

probably from a Vestry or Church Hall,

four panels, as a pair of opposed screens, each of the pair comprising a two-over-two and three-over-three panelled leaves hinged together with a piano hinge, the panelling detailed with stop-chamfered moulding,

DIMENSIONS: 191cm ( $75^{\frac{1}{4}}$ ") High, 400cm ( $157^{\frac{1}{2}}$ ") Wide, 3.7cm ( $1^{\frac{1}{2}}$ ") Deep, (panel widths LtoR

81, 118, 119, 82cm)

STOCK CODE: 45928