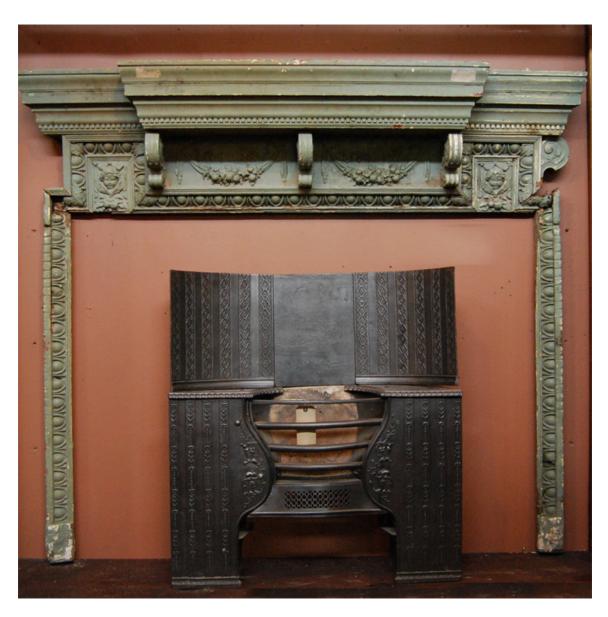

## AN EDWARDIAN PINE AND COMPOSITION FIRE SURROUND,

in the Queen Anne taste,

the heavily moulded breakfront shelf above the compartmented frieze applied with twin drapery swags and flanking grotesque masks, the eared aperture framed with running egg and dart mouldings, bearing original old paint over all,

DIMENSIONS: 162cm (63 $^{34}$ ") High, 185cm (72 $^{34}$ ") Wide, 30cm (11 $^{34}$ ") Deep, (the aperture: 118cm

h x 159cm w)

STOCK CODE: 44286

## **HISTORY**

Some losses to mouldings including a scrolled bracket. Old paint worn and chipped. Click here to view firegrate (pictured) information.