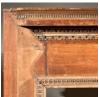

## AN EDWARDIAN CARVED PINE FIRE SURROUND,

the rectangular shelf above a plain frieze centred by a tablet applied with a beautifully carved tazza in relief, raised on eared jambs, the whole boxed-out with later deep returns,

DIMENSIONS: 121.5cm (47 $^{34}$ ") High, 126.5cm (49 $^{34}$ ") Wide, 35cm (13 $^{34}$ ") Deep, (aperture

measures: 91.5 h x 106 w (cm)

PRICE: £1,875

STOCK CODE: 45689