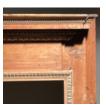

## AN EDWARDIAN CARVED PINE FIRE SURROUND,

the rectangular shelf above a plain frieze centred by a tablet applied with a beautifully carved tazza in relief, raised on eared jambs, the whole boxed-out with later deep returns,

DIMENSIONS: 121.5cm (47 $^{34}$ ") High, 126.5cm (49 $^{34}$ ") Wide, 35cm (13 $^{34}$ ") Deep, (aperture

measures: 91.5 h x 106 w (cm)

PRICE: £1,875

STOCK CODE: 45689