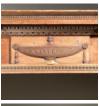

## AN EDWARDIAN CARVED PINE FIRE SURROUND,

the rectangular shelf above a plain frieze centred by a tablet applied with a beautifully carved tazza in relief, raised on eared jambs, the whole boxed-out with later deep returns,