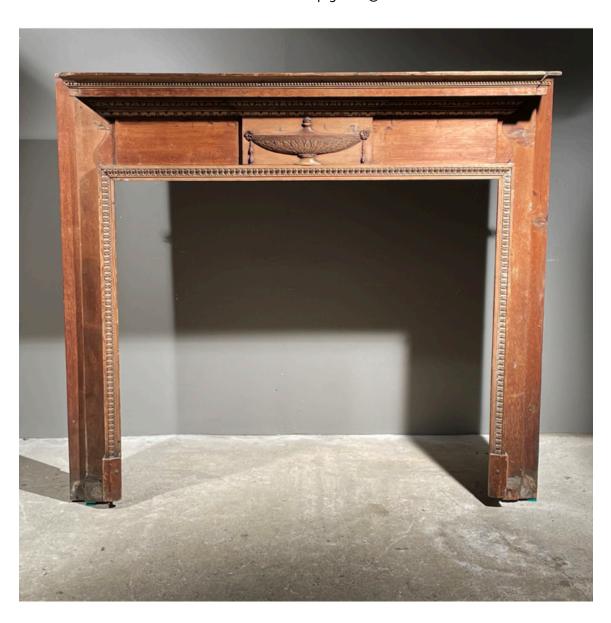

## AN EDWARDIAN CARVED PINE FIRE SURROUND,

the rectangular shelf above a plain frieze centred by a tablet applied with a beautifully carved tazza in relief, raised on eared jambs, the whole boxed-out with later deep returns,

DIMENSIONS: 121.5cm (47 $^{34}$ ") High, 126.5cm (49 $^{34}$ ") Wide, 35cm (13 $^{34}$ ") Deep, (aperture

measures: 91.5 h x 106 w (cm)

PRICE: £1,875

STOCK CODE: 45689