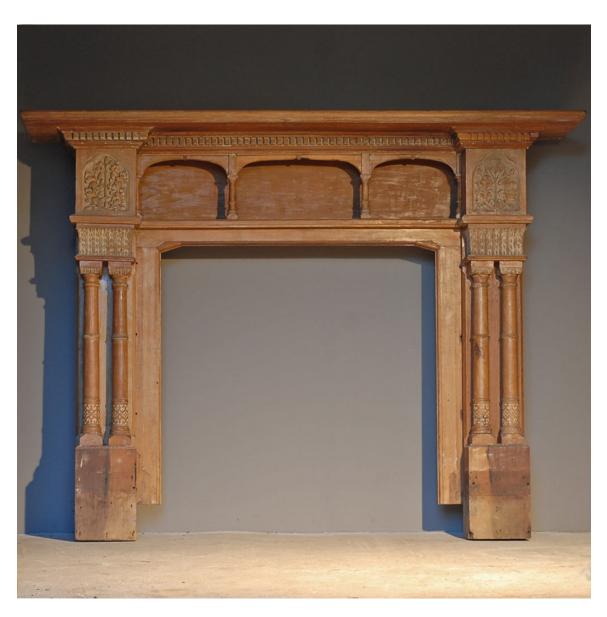

## AN EDWARDIAN CARVED PINE CHIMNEYPIECE

c.1910

the rectangular shelf over inverted breakfront dentil cornice, the frieze of three arched niches, flanked by carved end-blocks of oak leaves and thistle; the double column jambs topped with stiff leaf acanthus caps,

DIMENSIONS: 136cm (53<sup>1/2</sup>") High, 184cm (72<sup>1/2</sup>") Wide, 35.5cm (14") Deep

STOCK CODE: 45448