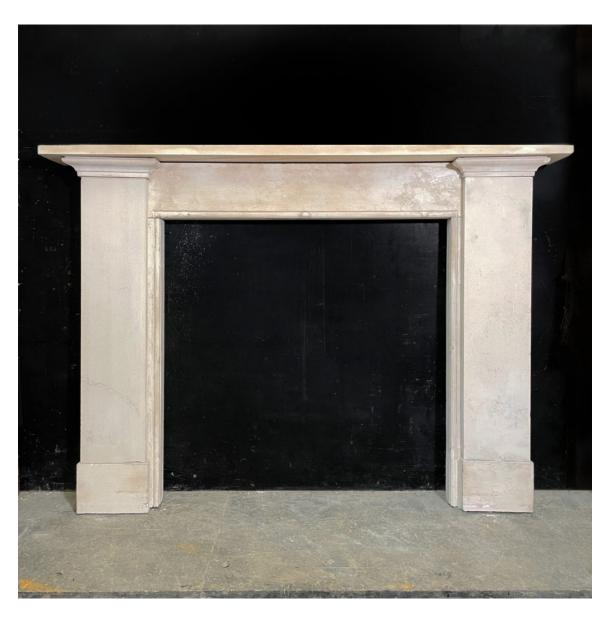

## AN EARLY VICTORIAN PAINSWICK LIMESTONE CHIMNEYPIECE

English, c.1845,

the rectangular shelf raised on plain pilaster jambs with moulded caps and square footblocks, the plain frieze with ovolo mould continuing to the interior jamb returns, some wear and restorations,

DIMENSIONS: 113.5cm ( $44^{3/4}$ ") High, 159.5cm ( $62^{3/4}$ ") Wide, 18cm (7") Deep, the aperture measures 92cm wide and 92.5cm high,

PRICE: £4,200

STOCK CODE: 47166