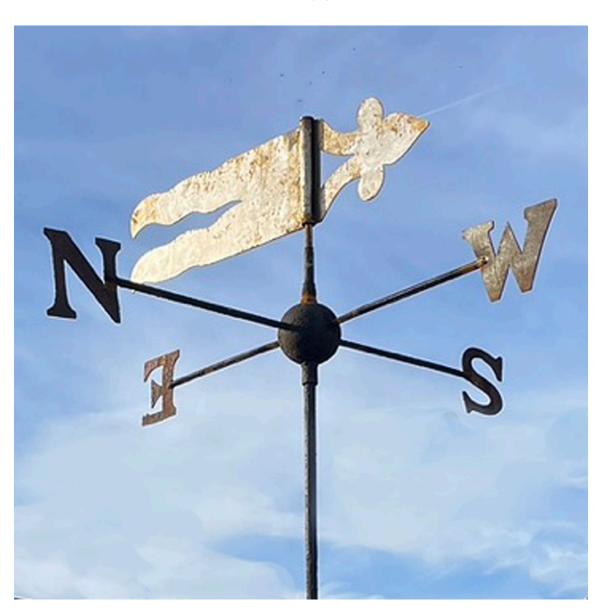

## AN EARLY VICTORIAN COPPER AND WROUGHT IRON WEATHERVANE

c.1830, matched elements,

the pennant vane (later) modelled in sheet steel, the indices mounted on a round-section standard set in a sandstone pedestal,

## **HISTORY**

We know that the standard originated in East Anglia, the vane is a copy of those topping Charlton Park House in Wiltshire – they work well together.