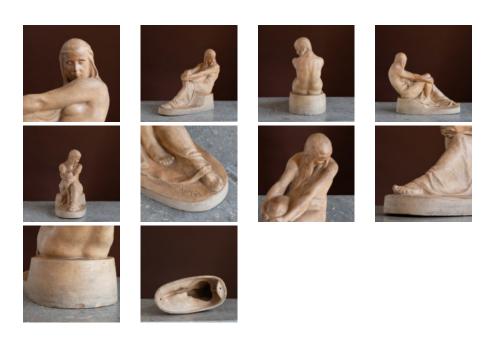

## ART DECO TERRACOTTA MANTLE FIGURE OF A RECLINING FEMALE.

The patinated cast terracotta figure of a reclining female, head bowed, with one leg drawn towards her, and draped material over her legs. An indecipherable signature to base. Possible French.

DIMENSIONS: 28cm (11") High, 13.99cm ( $5^{\frac{1}{2}}$ ") Wide, 35cm ( $13^{\frac{3}{4}}$ ") Long, Base 31 cm x 14 cm

PRICE: £500

STOCK CODE: 79454