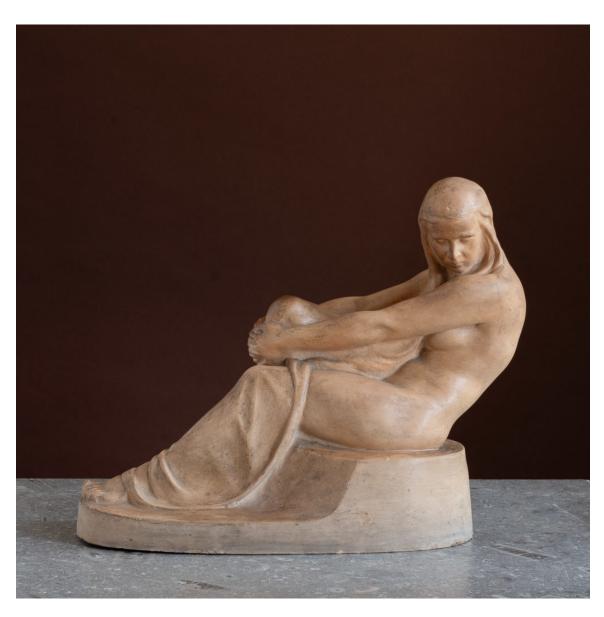

## ART DECO TERRACOTTA MANTLE FIGURE OF A RECLINING FEMALE.

The patinated cast terracotta figure of a reclining female, head bowed, with one leg drawn towards her, and draped material over her legs. An indecipherable signature to base. Possible French.

DIMENSIONS: 28cm (11") High, 13.99cm ( $5^{\frac{1}{2}}$ ") Wide, 35cm ( $13^{\frac{3}{4}}$ ") Long, Base 31 cm x 14 cm

PRICE: £500

STOCK CODE: 79454