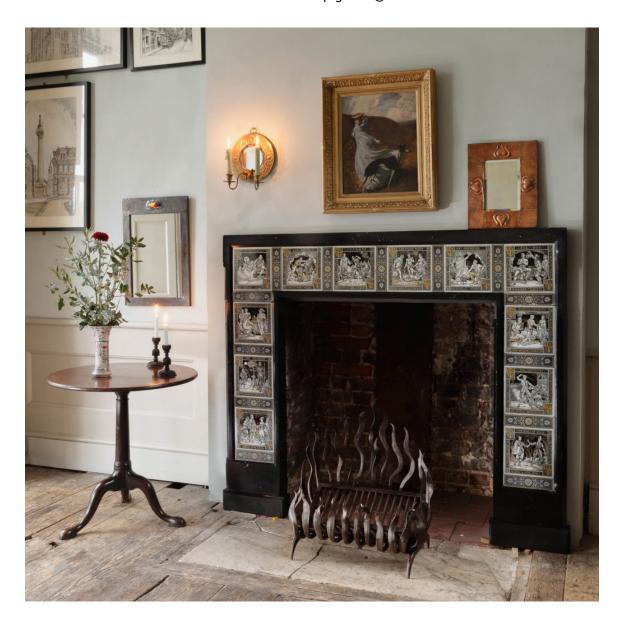

## AESTHETIC PERIOD KILKENNY MARBLE FIREPLACE INSET WITH MINTON TILES

removed the Cornish home of the celebrated British novelist John Le Carré, the fossil stone surround with stop-canted moudings, inset with a series of Minton China Works tiles designed by John Moyr Smith illustrating the Waverley Novels by Sir Walter Scott.

DIMENSIONS: 133.5cm ( $52^{\frac{1}{2}}$ ") High, 158cm ( $62^{\frac{1}{4}}$ ") Wide, 6cm ( $2^{\frac{1}{4}}$ ") Deep, Opening width 97.5 cm x 102 cm, Outside jamb to jamb 161.5 cm

PRICE: £18,500

STOCK CODE: NF0349