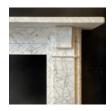

## A WILLIAM IV PENCIL-VEIN STATUARY MARBLE CHIMNEYPIECE,

English, c.1835,

the square edge rectangular shelf (later) raised on step-moulded jambs with unembellished corbels united by a plain frieze,

DIMENSIONS: 123.5cm ( $48^{\frac{1}{4}}$ ") High, 173.49cm ( $68^{\frac{1}{4}}$ ") Wide, 28.5cm ( $11^{\frac{1}{4}}$ ") Deep