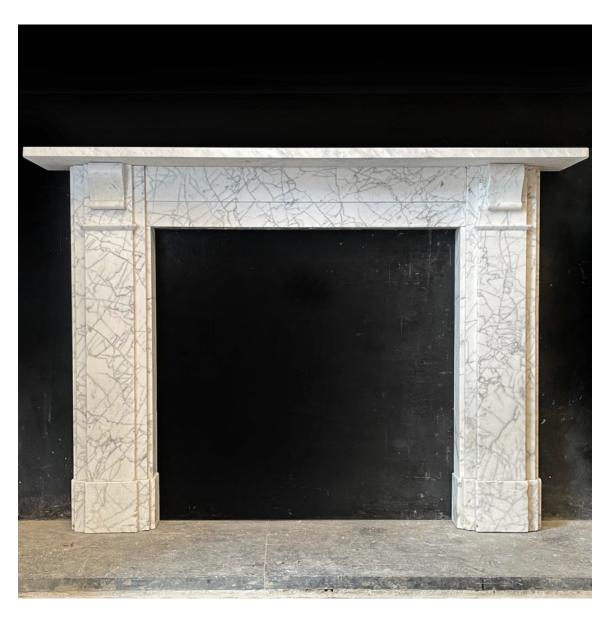

## A WILLIAM IV PENCIL-VEIN STATUARY MARBLE CHIMNEYPIECE,

English, c.1835,

the square edge rectangular shelf (later) raised on step-moulded jambs with unembellished corbels united by a plain frieze,

DIMENSIONS: 123.5cm ( $48^{\frac{1}{4}}$ ") High, 173.49cm ( $68^{\frac{1}{4}}$ ") Wide, 28.5cm ( $11^{\frac{1}{4}}$ ") Deep

## **HISTORY**

the later shelf of similarly coloured Carrara marble,