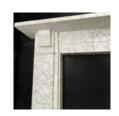

## A WILLIAM IV PENCIL-VEIN STATUARY MARBLE CHIMNEYPIECE,

English, c.1835,

the square edge rectangular shelf (later) raised on step-moulded jambs with unembellished corbels united by a plain frieze,

DIMENSIONS: 123.5cm ( $48^{\frac{1}{4}}$ ") High, 173.49cm ( $68^{\frac{1}{4}}$ ") Wide, 28.5cm ( $11^{\frac{1}{4}}$ ") Deep