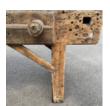

## A VICTORIAN UPHOLSTERER'S PINE WORKBENCH

well-worn, removed from the old workshop of "Clark's of Thame", the plank top raised on square-section supports with diagonal braces and with two working vices to the front with a drawer aperture, the bench riddled with drill-holes and saw marks after many years of use,