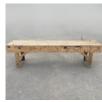

## A VICTORIAN UPHOLSTERER'S PINE WORKBENCH

well-worn, removed from the old workshop of "Clark's of Thame", the plank top raised on square-section supports with diagonal braces and with two working vices to the front with a drawer aperture, the bench riddled with drill-holes and saw marks after many years of use,

DIMENSIONS: 82cm (32<sup>1/4</sup>") High, 305cm (120") Wide, 74cm (29<sup>1/4</sup>") Deep

PRICE: £1,650

STOCK CODE: 46400