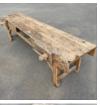

## A VICTORIAN UPHOLSTERER'S PINE WORKBENCH

well-worn, removed from the old workshop of "Clark's of Thame", the plank top raised on square-section supports with diagonal braces and with two working vices to the front with a drawer aperture, the bench riddled with drill-holes and saw marks after many years of use,

DIMENSIONS: 82cm (32<sup>1/4</sup>") High, 305cm (120") Wide, 74cm (29<sup>1/4</sup>") Deep

PRICE: £1,650

STOCK CODE: 46400