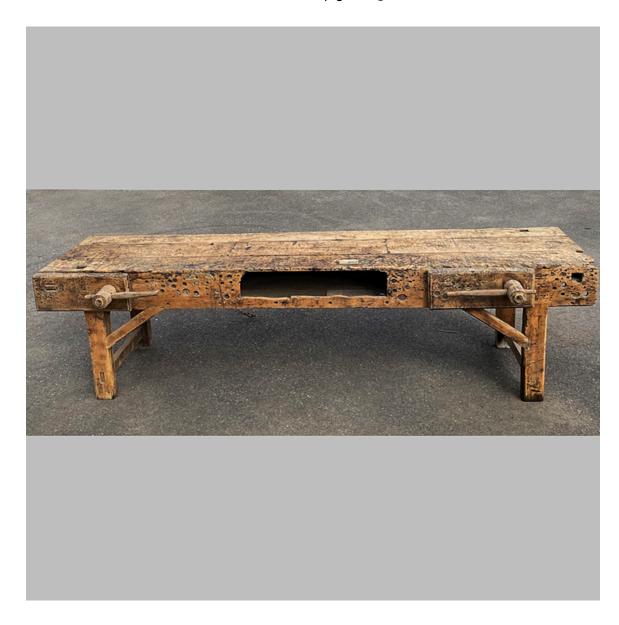

## A VICTORIAN UPHOLSTERER'S PINE WORKBENCH

well-worn, removed from the old workshop of "Clark's of Thame", the plank top raised on square-section supports with diagonal braces and with two working vices to the front with a drawer aperture, the bench riddled with drill-holes and saw marks after many years of use,

DIMENSIONS: 82cm (32<sup>1/4</sup>") High, 305cm (120") Wide, 74cm (29<sup>1/4</sup>") Deep

PRICE: £1,650

STOCK CODE: 46400