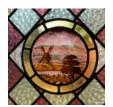

## A VICTORIAN STAINED GLASS WINDOW

ex Bexley Heath, c.1895,

the rectangular panel with a field of leaded polychrome textured glass diamonds, studded with crown bullions and centred with a painted roundel of a cedar and windmill in a river landscape, preserved in its original framing - with strengthening rods