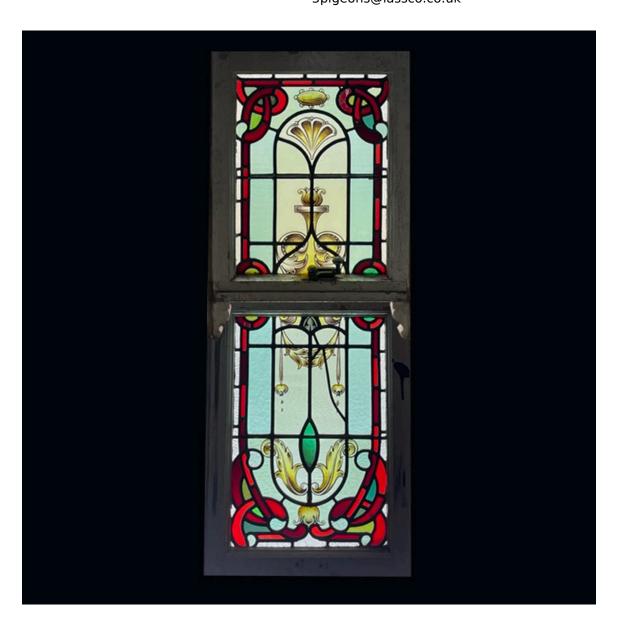

## AN ATTRACTIVE NARROW VICTORIAN DOUBLE-HUNG STAINED GLASS SASH WINDOW

each rectangular pine sash with leaded polychrome glass painted with a stylised foliate ornament and a scarlet ribbon border - the design uniting the two windows,

DIMENSIONS: 118cm ( $46^{\frac{1}{2}}$ ") High, 44cm ( $17^{\frac{1}{4}}$ ") Wide, 6.5cm ( $2^{\frac{1}{2}}$ ") Deep

PRICE: £495 the two sashes

STOCK CODE: 45961