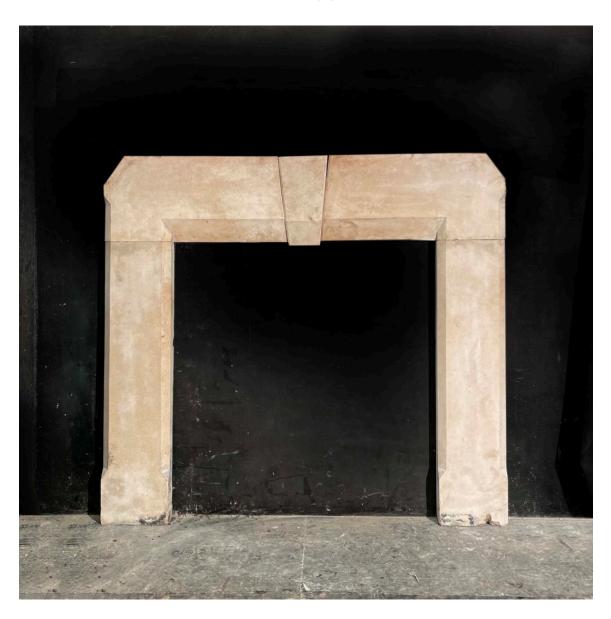

## A VICTORIAN PAINSWICK STONE CHIMNEYPIECE

## ex Gloucestershire

the flat-fronted fire surround centred with a keystone, canted top corners and raised on block feet,

DIMENSIONS: 126cm (49<sup>1/2</sup>") High, 138cm (54<sup>1/4</sup>") Wide

STOCK CODE: 49008

## **HISTORY**

Lovely colour – this fireplace was salvaged with a shelf – later added but looking strange. The original intention was probably to insert into a panelled room – which may have had a timber shelf incorporated.