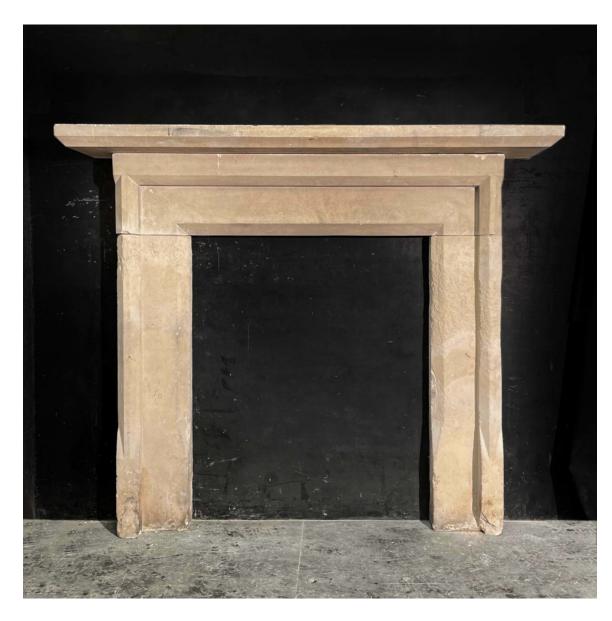

## A VICTORIAN LIMESTONE CHIMNEYPIECE

removed from an Oxfordshire vicarage, worn and weathered to a characterful patina

the rectangular shelf, chamfer-cut to the underside, above the moulded frieze and jambs

DIMENSIONS: 136cm ( $53^{\frac{1}{2}}$ ") High, 158cm ( $62^{\frac{1}{4}}$ ") Wide, 30.5cm (12") Deep, (148cm wide at jambs, 27.5cm wide each jamb)

STOCK CODE: 49031

## **HISTORY**

Lovely colour and with a long life behind it. This fireplace has slightly curious wear at the tops of the jambs – it may have been left stacked somewhere for a few years but we know it was in use recently.