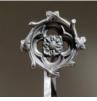

## A VICTORIAN GOTHIC CAST IRON FIREGRATE

the andirons with swan-neck standards and disc surmounts each with naturalistic twigs forming the rim and pierced with a quatre-foil, each firedog with bi-furcated supports with crocketed ornament, the fire basket slung between the billet bars, the facade of canted bars with spike finials to the top rail,