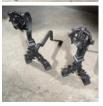

## A VICTORIAN GOTHIC CAST IRON FIREGRATE

the andirons with swan-neck standards and disc surmounts each with naturalistic twigs forming the rim and pierced with a quatre-foil, each firedog with bi-furcated supports with crocketed ornament, the fire basket slung between the billet bars, the facade of canted bars with spike finials to the top rail,

DIMENSIONS: 72cm ( $28^{\frac{1}{4}}$ ") High, 98cm ( $38^{\frac{1}{2}}$ ") Wide, 44cm ( $17^{\frac{1}{4}}$ ") Deep, Width including outscrolled legs which could be placed on the hearth forward of fireplace jambs.. Scope for setting up slightly narrower.