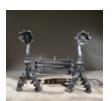

## A VICTORIAN GOTHIC CAST IRON FIREGRATE

the andirons with swan-neck standards and disc surmounts each with naturalistic twigs forming the rim and pierced with a quatre-foil, each firedog with bi-furcated supports with crocketed ornament, the fire basket slung between the billet bars, the facade of canted bars with spike finials to the top rail,

DIMENSIONS: 72cm ( $28^{\frac{1}{4}}$ ") High, 98cm ( $38^{\frac{1}{2}}$ ") Wide, 44cm ( $17^{\frac{1}{4}}$ ") Deep, Width including outscrolled legs which could be placed on the hearth forward of fireplace jambs.. Scope for setting up slightly narrower.