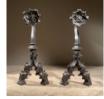

## A VICTORIAN GOTHIC CAST IRON FIREGRATE

the andirons with swan-neck standards and disc surmounts each with naturalistic twigs forming the rim and pierced with a quatre-foil, each firedog with bi-furcated supports with crocketed ornament, the fire basket slung between the billet bars, the facade of canted bars with spike finials to the top rail,

DIMENSIONS: 72cm ( $28^{\frac{1}{4}}$ ") High, 98cm ( $38^{\frac{1}{2}}$ ") Wide, 44cm ( $17^{\frac{1}{4}}$ ") Deep, Width including outscrolled legs which could be placed on the hearth forward of fireplace jambs.. Scope for setting up slightly narrower.