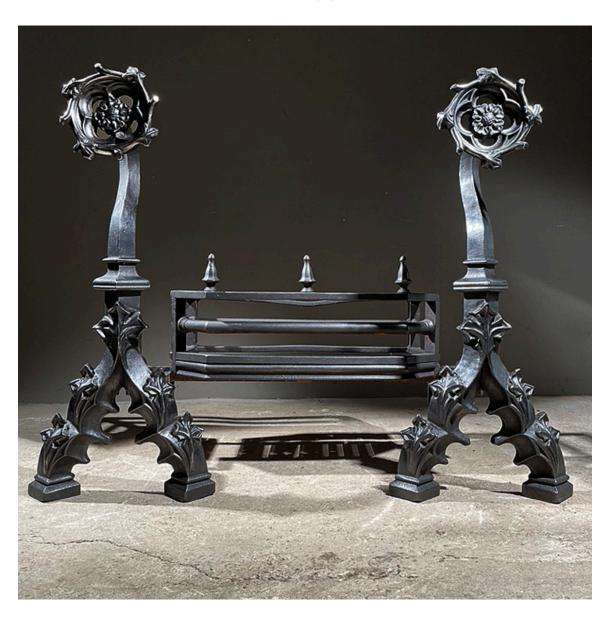

## A VICTORIAN GOTHIC CAST IRON FIREGRATE

the andirons with swan-neck standards and disc surmounts each with naturalistic twigs forming the rim and pierced with a quatre-foil, each firedog with bi-furcated supports with crocketed ornament, the fire basket slung between the billet bars, the facade of canted bars with spike finials to the top rail,

DIMENSIONS: 72cm ( $28^{\frac{1}{4}}$ ") High, 98cm ( $38^{\frac{1}{2}}$ ") Wide, 44cm ( $17^{\frac{1}{4}}$ ") Deep, Width including outscrolled legs which could be placed on the hearth forward of fireplace jambs.. Scope for setting up slightly narrower.

STOCK CODE: 49011