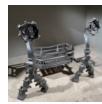

## A VICTORIAN GOTHIC CAST IRON FIREGRATE

the andirons with swan-neck standards and disc surmounts each with naturalistic twigs forming the rim and pierced with a quatre-foil, each firedog with bi-furcated supports with crocketed ornament, the fire basket slung between the billet bars, the facade of canted bars with spike finials to the top rail,

DIMENSIONS: 72cm ( $28^{\frac{1}{4}}$ ") High, 98cm ( $38^{\frac{1}{2}}$ ") Wide, 44cm ( $17^{\frac{1}{4}}$ ") Deep, Width including outscrolled legs which could be placed on the hearth forward of fireplace jambs.. Scope for setting up slightly narrower.