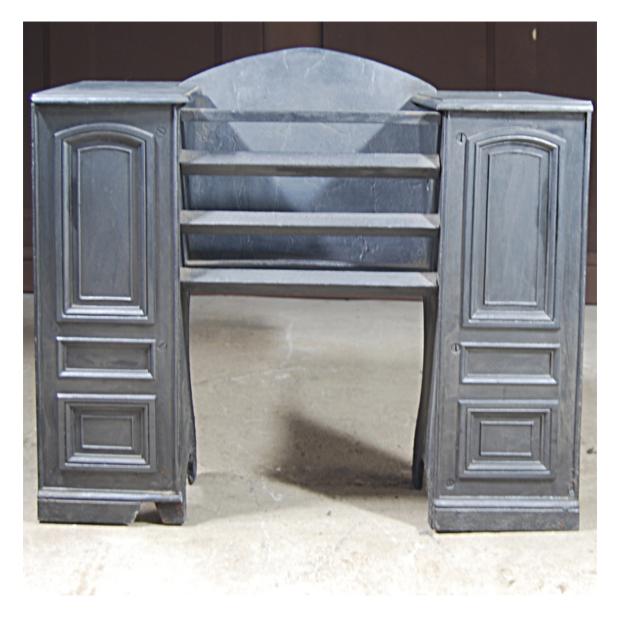

## AN ENGLISH CAST IRON HOB GRATE,

## 19th century,

the pointed arched backplate above the railed basket, the front plates cast with raised and fielded panels.

DIMENSIONS: 62.3cm (24<sup> $\frac{1}{2}$ </sup>") High, 76.3cm (30") Wide, 38.7cm (15<sup> $\frac{1}{2}$ </sup>") Deep

## STOCK CODE: 19415