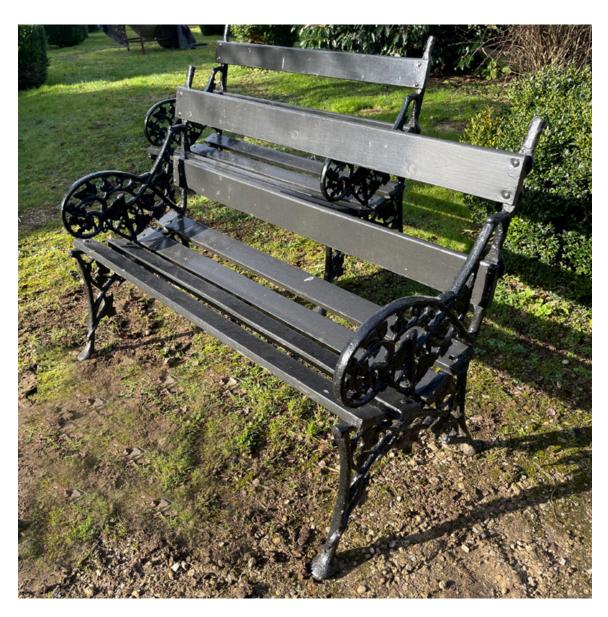

## A PAIR OF VICTORIAN CAST IRON AND TIMBER GARDEN BENCHES

probably by the Falkirk foundry - the bench ends Victorian, re-built in the 20th Century

the bench ends with faux-bois armatures incorporating ivy tentrils, the seat and back rest planked,

DIMENSIONS: 85cm (33 $^{\frac{1}{2}}$ ") High, 120cm (47 $^{\frac{1}{4}}$ ") Wide, 58cm (22 $^{\frac{1}{4}}$ ") Deep, each bench

PRICE: £2,300

STOCK CODE: 47158-1