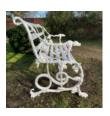

## A VICTORIAN CAST IRON "HOUND AND SERPENT" GARDEN BENCH

by Coalbrookdale - the bench ends Victorian, re-built in the 20th Century the bench ends with faux-bois armatures incorporating vines and writhing grass-snakes, the arm-rests with dog-head terminii,

DIMENSIONS: 77cm (30<sup>1/4</sup>") High, 121cm (47<sup>1/4</sup>") Wide

PRICE: £1,950

STOCK CODE: 47158

**HISTORY** 

Restorations to an old break on one bench end.