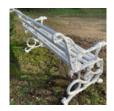

## A VICTORIAN CAST IRON "HOUND AND SERPENT" GARDEN BENCH

by Coalbrookdale - the bench ends Victorian, re-built in the 20th Century the bench ends with faux-bois armatures incorporating vines and writhing grass-snakes, the arm-rests with dog-head terminii,

DIMENSIONS: 77cm (30<sup>1/4</sup>") High, 121cm (47<sup>1/4</sup>") Wide

PRICE: £1,950

STOCK CODE: 47158

**HISTORY** 

Restorations to an old break on one bench end.