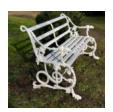

## A VICTORIAN CAST IRON "HOUND AND SERPENT" GARDEN BENCH

by Coalbrookdale - the bench ends Victorian, re-built in the 20th Century the bench ends with faux-bois armatures incorporating vines and writhing grass-snakes, the arm-rests with dog-head terminii,

DIMENSIONS: 77cm (30<sup>1/4</sup>") High, 121cm (47<sup>1/4</sup>") Wide

PRICE: £1,950

STOCK CODE: 47158

**HISTORY** 

Restorations to an old break on one bench end.