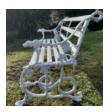

## A VICTORIAN CAST IRON "HOUND AND SERPENT" GARDEN BENCH

by Coalbrookdale - the bench ends Victorian, re-built in the 20th Century the bench ends with faux-bois armatures incorporating vines and writhing grass-snakes, the arm-rests with dog-head terminii,

DIMENSIONS: 77cm (30<sup>1/4</sup>") High, 121cm (47<sup>1/4</sup>") Wide

PRICE: £1,950

STOCK CODE: 47158

**HISTORY** 

Restorations to an old break on one bench end.