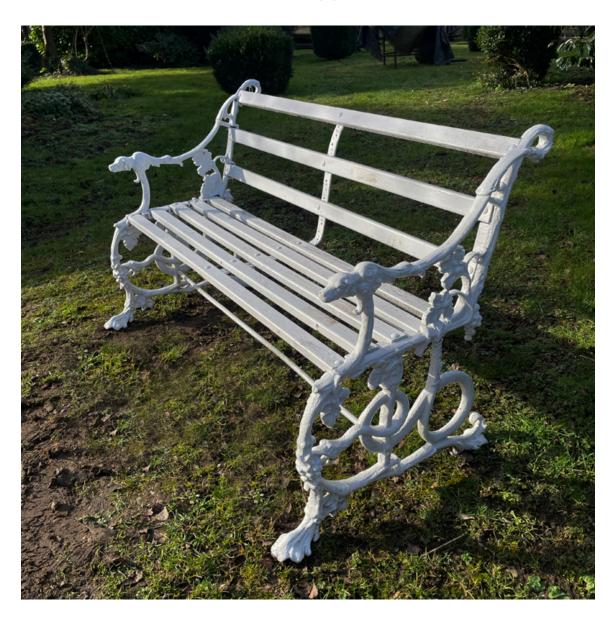

## A VICTORIAN CAST IRON "HOUND AND SERPENT" GARDEN BENCH

by Coalbrookdale - the bench ends Victorian, re-built in the 20th Century the bench ends with faux-bois armatures incorporating vines and writhing grass-snakes, the arm-rests with dog-head terminii,

DIMENSIONS: 77cm (30<sup>1/4</sup>") High, 121cm (47<sup>1/4</sup>") Wide

PRICE: £1,950

STOCK CODE: 47158

**HISTORY** 

Restorations to an old break on one bench end.