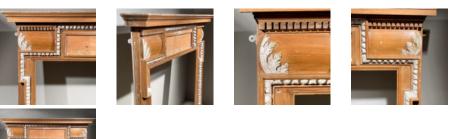

## A VICTORIAN CARVED PINE AND GESSO FIRE SURROUND,

## in the mid 18th Century manner, RESERVED

the rectangular shelf above the cushion moulded frieze with a plain central tablet and flanked by foliate clasps, all above an eared aperture, the elements bound with a running border of egg and dart mouldings,

DIMENSIONS: 134cm (52<sup>3</sup>") High, 150cm (59") Wide, 18.5cm (7<sup>4</sup>") Deep, (aperture measures: 98 h x 103 w (cm)

STOCK CODE: 45690