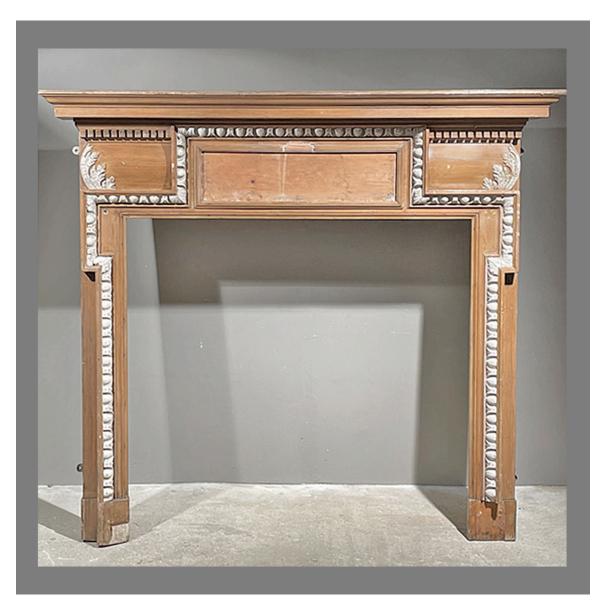

## A VICTORIAN CARVED PINE AND GESSO FIRE SURROUND,

## in the mid 18th Century manner, RESERVED

the rectangular shelf above the cushion moulded frieze with a plain central tablet and flanked by foliate clasps, all above an eared aperture, the elements bound with a running border of egg and dart mouldings,

DIMENSIONS: 134cm (52<sup>3</sup>") High, 150cm (59") Wide, 18.5cm (7<sup>4</sup>") Deep, (aperture measures: 98 h x 103 w (cm)

STOCK CODE: 45690