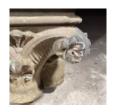

## A VICTORIAN CARVED LIMESTONE CAPITAL HEADING AN ATTACHED COLUMN

removed from a church interior - provenance unknown

the capital carved as opposed foliate volutes above a knopped cylindrical stem and geometric footblock,

DIMENSIONS: 200cm (78 $^{1/4}$ ") High, 47cm (18 $^{1/2}$ ") Wide, 29cm (11 $^{1/2}$ ") Deep, (the capital alone

41cm high, the footblock 25cm wide)

STOCK CODE: 45931