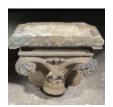

## A VICTORIAN CARVED LIMESTONE CAPITAL HEADING AN ATTACHED COLUMN

removed from a church interior - provenance unknown

the capital carved as opposed foliate volutes above a knopped cylindrical stem and geometric footblock,

DIMENSIONS: 200cm (78 $^{1/4}$ ") High, 47cm (18 $^{1/2}$ ") Wide, 29cm (11 $^{1/2}$ ") Deep, (the capital alone

41cm high, the footblock 25cm wide)

STOCK CODE: 45931