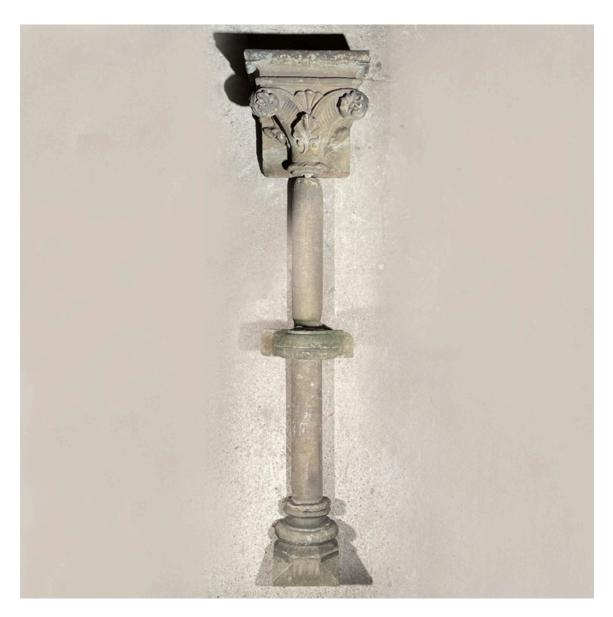

## A VICTORIAN CARVED LIMESTONE CAPITAL HEADING AN ATTACHED COLUMN

removed from a church interior - provenance unknown

the capital carved as opposed foliate volutes above a knopped cylindrical stem and geometric footblock,

DIMENSIONS: 200cm (78 $^{1/4}$ ") High, 47cm (18 $^{1/2}$ ") Wide, 29cm (11 $^{1/2}$ ") Deep, (the capital alone

41cm high, the footblock 25cm wide)

STOCK CODE: 45931