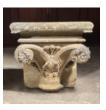

## A VICTORIAN CARVED LIMESTONE CAPITAL HEADING AN ATTACHED COLUMN

removed from a church interior - provenance unknown

the capital carved as opposed foliate volutes above a knopped cylindrical stem and geometric footblock,

DIMENSIONS: 200cm (78 $^{1/4}$ ") High, 47cm (18 $^{1/2}$ ") Wide, 29cm (11 $^{1/2}$ ") Deep, (the capital alone

41cm high, the footblock 25cm wide)

STOCK CODE: 45931