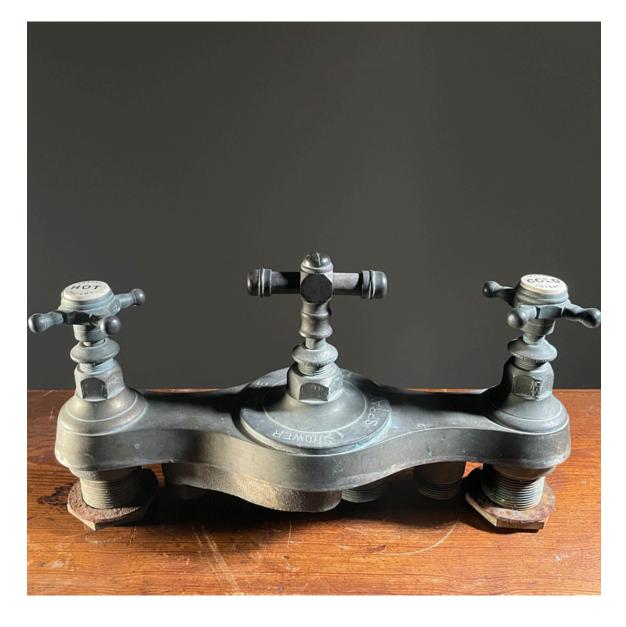

## A VICTORIAN BRASS COUNTRY HOUSE FAUCET SET

## by Shanks for a canopy bath

the oversize valve unit comprising a central selector: SHOWER. /DOUCHE / PLUNGE / SPRAY , flanked by the "HOT" and "COLD" taps topped with enamelled marker buttons bearing "SHANKS PATENT"

DIMENSIONS: 23cm (9") High, 39cm ( $15^{\frac{1}{4}}$ ") Wide, 14cm ( $5^{\frac{1}{2}}$ ") Deep, (16cm h excluding feed tails) - feed gauge 1.5" and 1.75"

PRICE: £495

STOCK CODE: 47089