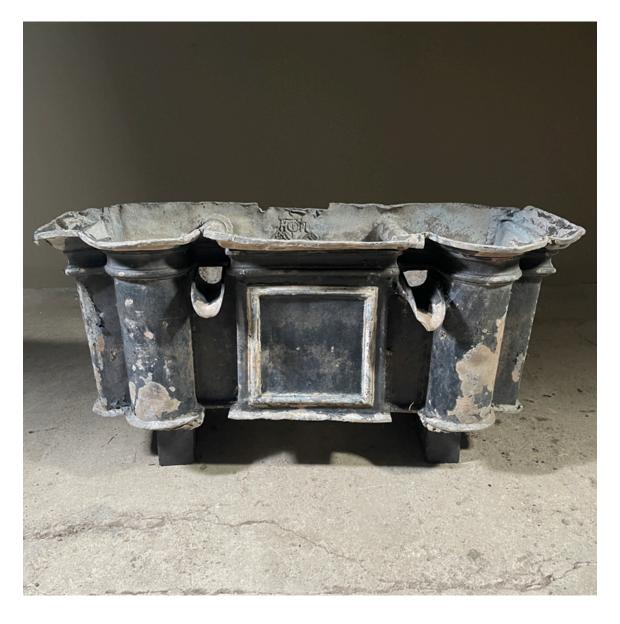

## A VERY LARGE ENGLISH LEAD HOPPER HEAD

mid 19th Century by the Hope & Anchor foundry, Birmingham the rectangular cistern with a panelled front and twin over-flow spouts, bearing the maker's mark to the back,

DIMENSIONS: 35cm ( $13^{\frac{3}{4}}$ ) High, 87cm ( $34^{\frac{1}{4}}$ ) Wide, 32cm ( $12^{\frac{1}{2}}$ ) Deep

PRICE: £965

STOCK CODE: 47597

## HISTORY

This old hopper head would lend itself well as a wall-fountain or jardiniere,