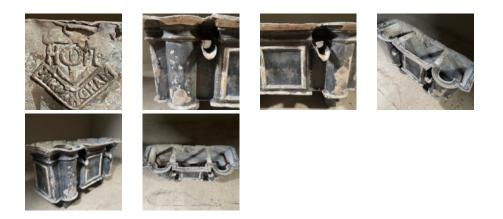

## A VERY LARGE ENGLISH LEAD HOPPER HEAD

mid 19th Century by the Hope & Anchor foundry, Birmingham the rectangular cistern with a panelled front and twin over-flow spouts, bearing the maker's mark to the back,

DIMENSIONS: 35cm ( $13^{\frac{3}{4}}$ ) High, 87cm ( $34^{\frac{1}{4}}$ ) Wide, 32cm ( $12^{\frac{1}{2}}$ ) Deep

PRICE: £965

STOCK CODE: 47597